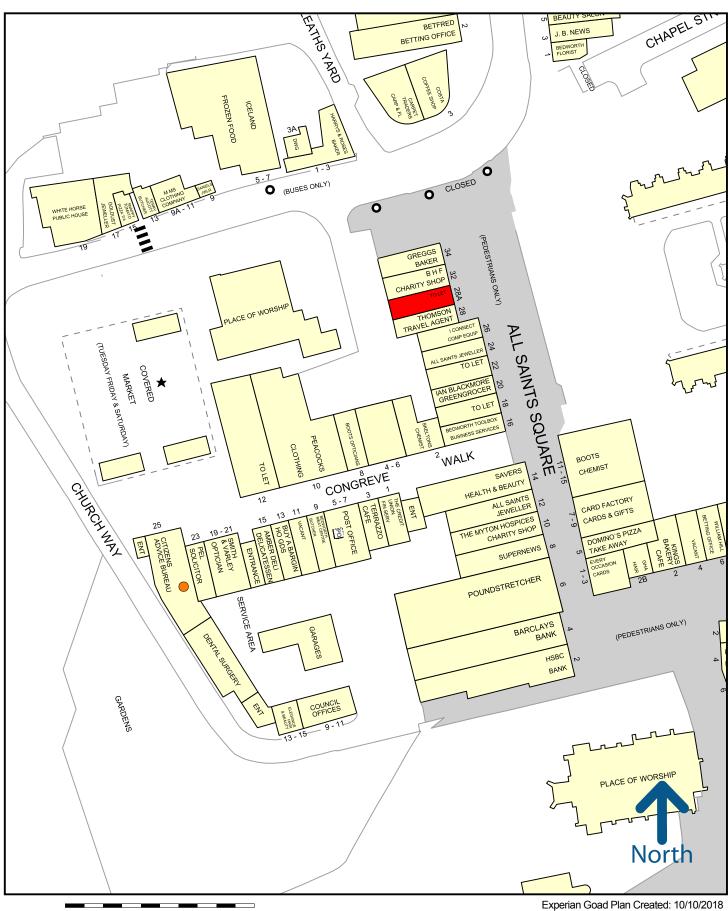

#### Location

The premises occupy a prime position fronting All Saints Square within Bedworth Town Centre. Retailers in the locality include, Peacocks, Thomson Travel, Boots, Greggs Card Factory, Domino's Pizza, Boots Opticians and British Heart Foundation as can be seen from the attached traders extract.

50 metres

perian Goad Plan Created: 10/10/2018 Created By: RHT