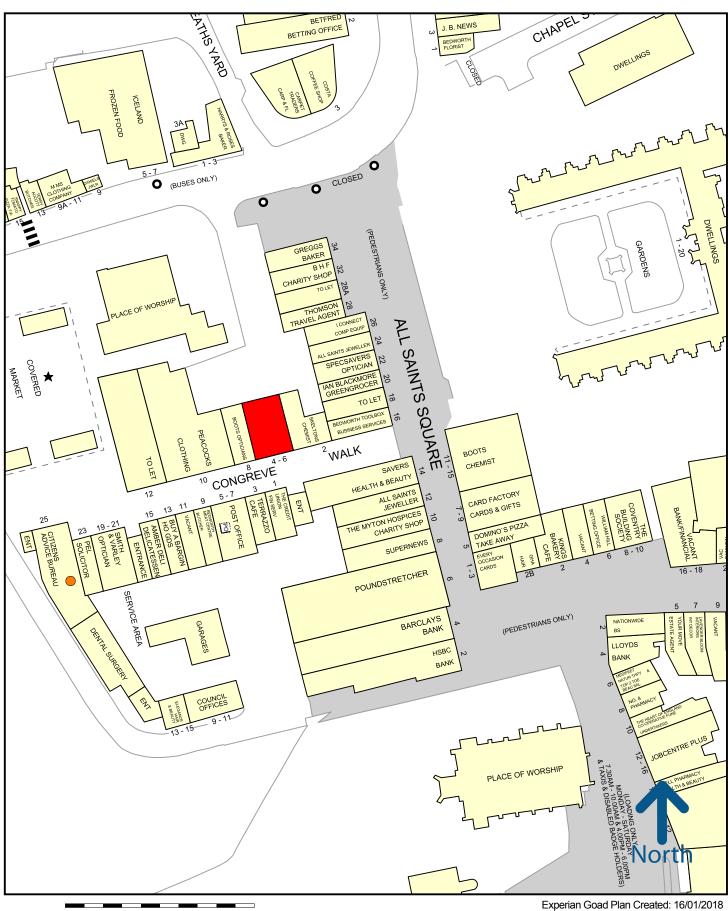

#### Location

The premises occupy a prominent position fronting Congreve Walk within Bedworth Town Centre, located close to the junction of All Saints Square with Congreve Walk. Other retailers in the locality include Boots, Peacocks, Specsavers, Thomson Travel, Card Factory, Greggs and British Heart Foundation as can be seen from the attached traders extract.

50 metres

Created By: RHT

Copyright and confidentiality Experian, 2017. © Crown copyright and database rights 2017. OS 100019885