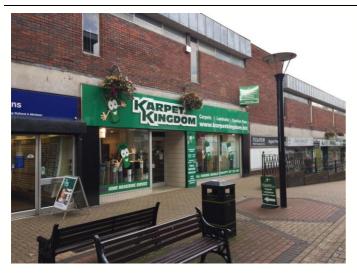

# Bedworth, Warwickshire 4-6 CONGREVE WALK, CV12 8LY

#### Location

The premises occupy a prominent position fronting Congreve Walk within Bedworth Town Centre, located close to the junction of All Saints Square with Congreve Walk. Other retailers in the locality include Boots, Peacocks, Specsavers, Thomson Travel, Card Factory, Greggs and British Heart Foundation as can be seen from the attached traders extract.

# Description

The premises comprise a double fronted retail unit providing ground floor sales together with first floor storage accommodation having the benefit of rear servicing. Staff we accommodation is located at first floor level.