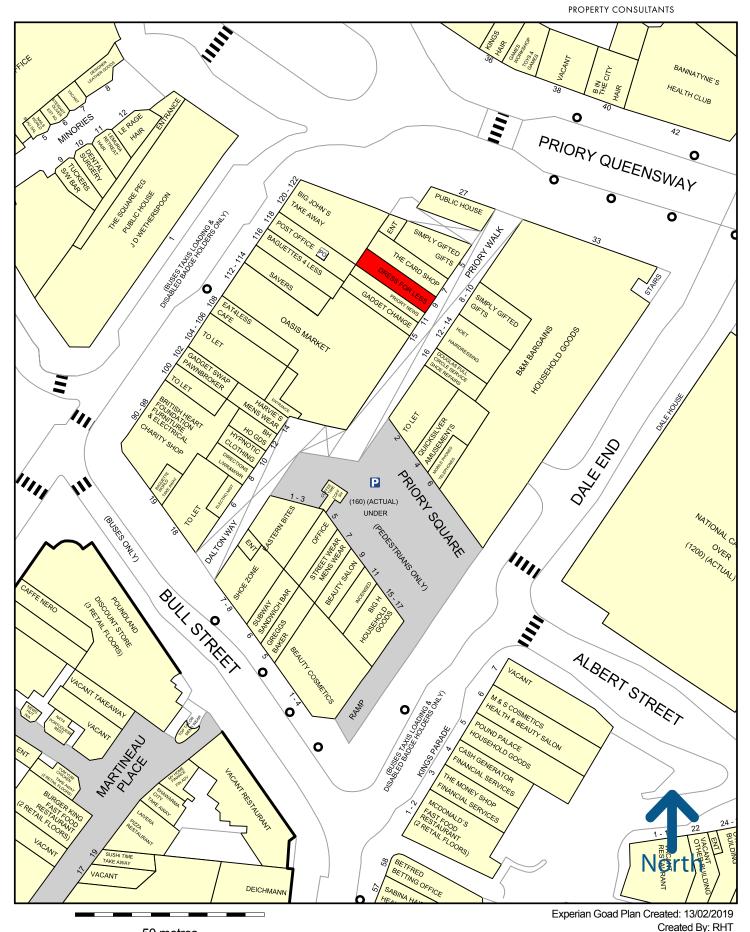

## Location

The Square Shopping Centre is situated in the heart of Birmingham City Centre in between the bus station pick up and drop offs on Bull Street an Priory Queensway in between High Street and Corporation Street. The scheme is anchored by **B & M Stores** and the **Oasis Indoor Market**.

#### Description

The subject premises are situated in the heart of the Shopping Centre, nearby retailers include Priory News, Hoet Hairdressing Academy and Gadget Exchange.

**Birmingham Central** 

**ROWLEY HUGHES THOMPSON** 

50 metres

Copyright and confidentiality Experian, 2017. © Crown copyright and database rights 2017. OS 100019885

For more information on our products and services: w.experian.co.uk/goad | goad.sales@uk.experian.com | 0845 601 6011