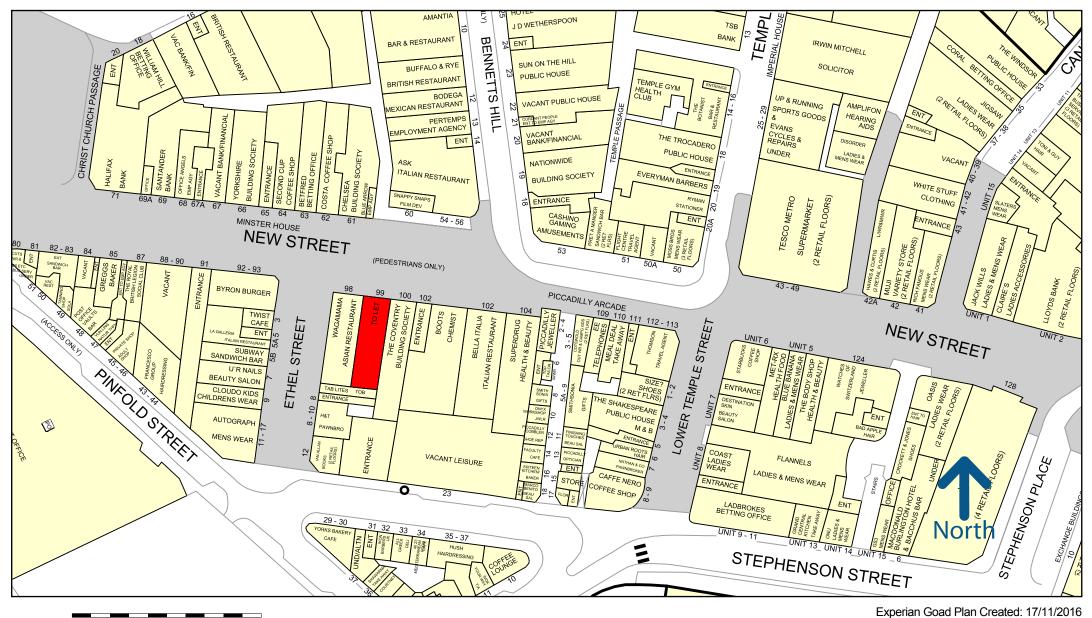

The subject premises are located within Birmingham City Centre's retail core on New Street which is pedestrianised. The premises are situated adjacent to **Wagamama Restaurant**, other occupiers of note in the immediate vicinity include **Bella Pasta**, **Superdrug and Boots The Chemist**. **Ask Restaurant** are situated opposite in this A3 sector of New Street.

50 metres

Created By: RHT