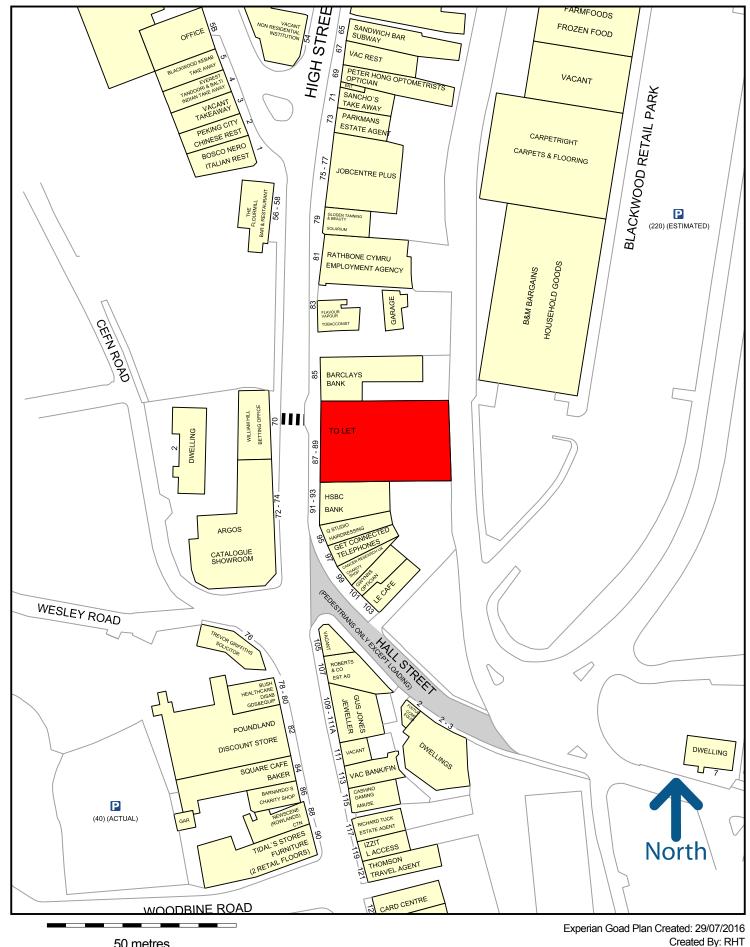

### Location

The subject premises are situated on the High Street adjacent to Barclays Bank and HSBC opposite to Argos. The main town's car park is directly behind the building and on the retail park is anchored by Asda including B & M. The premises are arranged on ground and first floor only and are capable of subdivision.