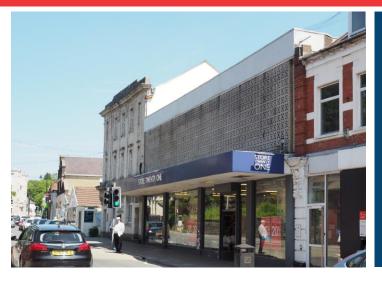

### Location

The subject premises are situated on the High Street adjacent to Barclays Bank and HSBC opposite to Argos. The main town's car park is directly behind the building and on the retail park is anchored by Asda including B & M. The premises are arranged on ground and first floor only and are capable of subdivision.

# RETAIL UNIT TO LET OR WILL SELL WITH VACANT POSSESSION

87/89 HIGH STREET, BLACKWOOD, CAERPHILLY NP12 1PN