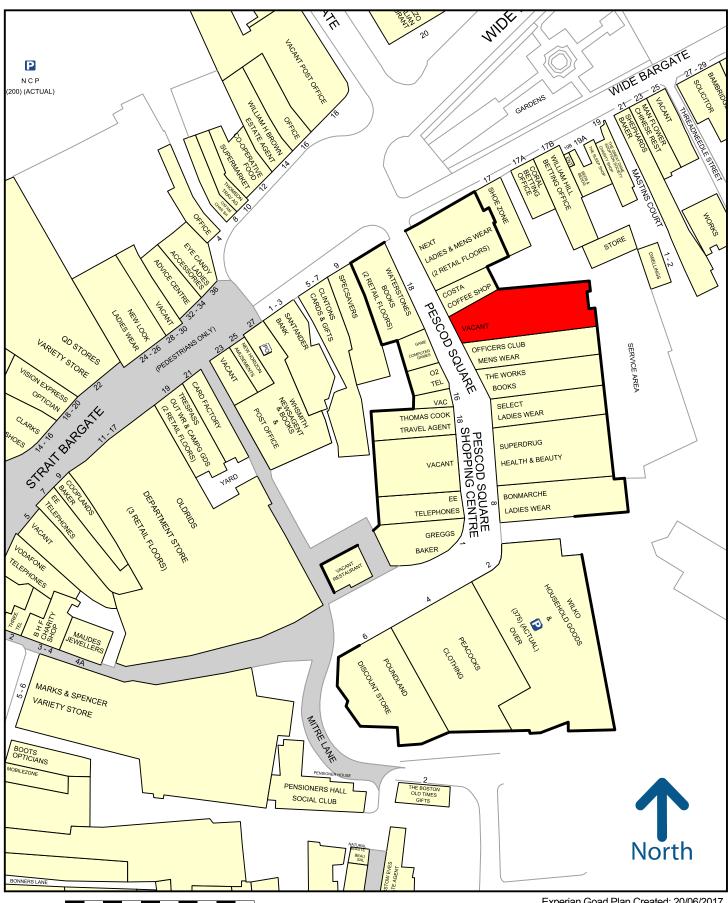

#### Location

The unit occupies a prominent position within this 2004 built award winning Shopping Centre of approximately 93,000 sq ft. The Centre incorporates a 400 space decked shoppers car park. Nearby retailers include Next, Waterstones, Peacocks and Superdrug. Marks & Spencer and the 96,000 sq ft Oldrids Department Store which has customer entrances from the Centre.

50 metres

Experian Goad Plan Created: 20/06/2017 Created By: RHT