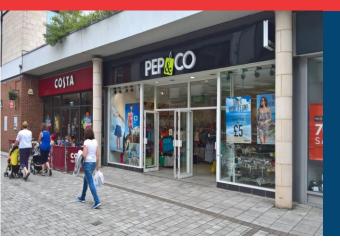

# 3 PESCOD SQUARE SHOPPING CENTRE, BOSTON

#### Location

The unit occupies a prominent position within this 2004 built award winning Shopping Centre of approximately 93,000 sq ft. The Centre incorporates a 400 space decked shoppers car park. Nearby retailers include Next, Waterstones, Peacocks and Superdrug. Marks & Spencer and the 96,000 sq ft Oldrids Department Store which has customer entrances from the Centre.