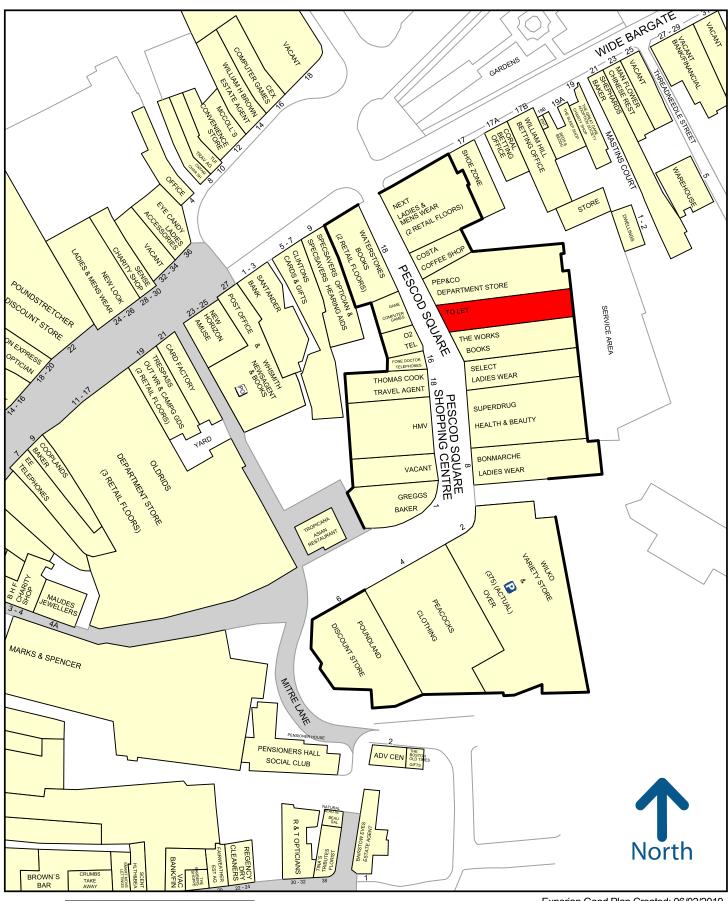

# Location

The unit occupies a prominent position within this 2004 built award winning Shopping Centre of approximately 93,000 sq ft. The Centre incorporates a 400 space decked shoppers car park. Nearby retailers include Next, Waterstones, Peacocks and Superdrug. Marks & Spencer and the 96,000 sq ft Oldrids Department Store which has customer entrances from the Centre.