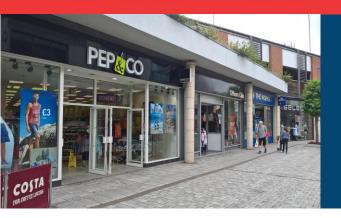

# 4 PESCOD SQUARE SHOPPING CENTRE, BOSTON

# Location

The unit occupies a prominent position within this 2004 built award winning Shopping Centre of approximately 93,000 sq ft. The Centre incorporates a 400 space decked shoppers car park. Nearby retailers include Next, Waterstones, Peacocks and Superdrug. Marks & Spencer and the 96,000 sq ft Oldrids Department Store which has customer entrances from the Centre.

#### **Accommodation**

The unit is arranged over ground floor only having approximate areas and dimensions.

| Gross Frontage    | 8.00 m      | 26' 3"      |
|-------------------|-------------|-------------|
| Shop Width min    | 7.30 m      | 23' 11"     |
| Shop Depth        | 37.29 m     | 122 ' 4"    |
| Ground Floor Area | 267.37 sq m | 2,878 sq ft |