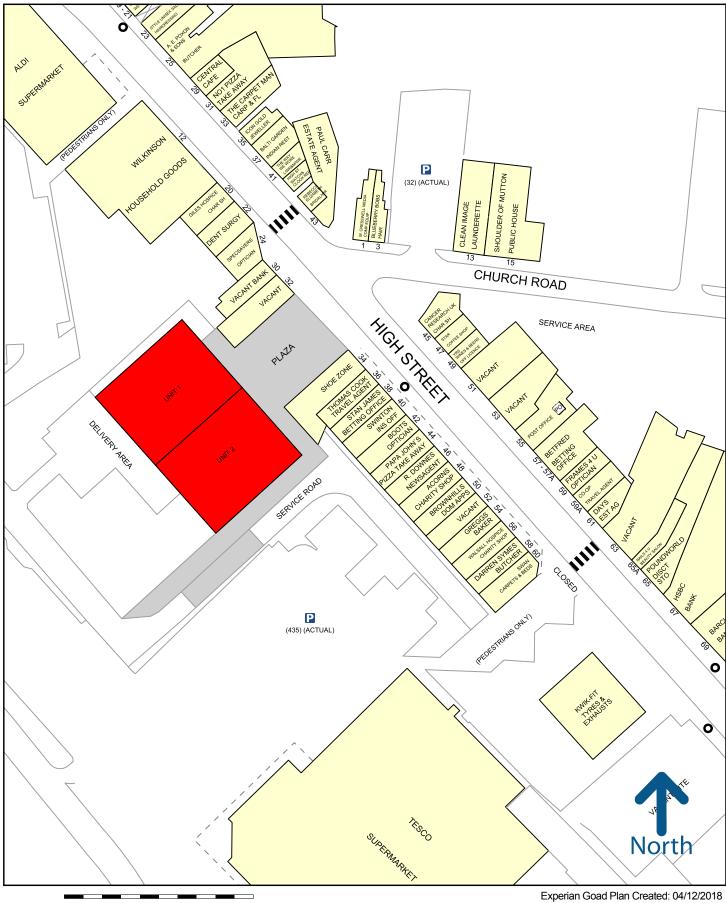

The new units will be situated on the former Ravenscroft Shopping Centre which is due to be demolished in its entirety to facilitate the development. The units are situated just off the High Street and have the benefit of two car parks adjacent one of 435 spaces the other of 67.

### **SITE PLAN**

50 metres

Created By: RHT