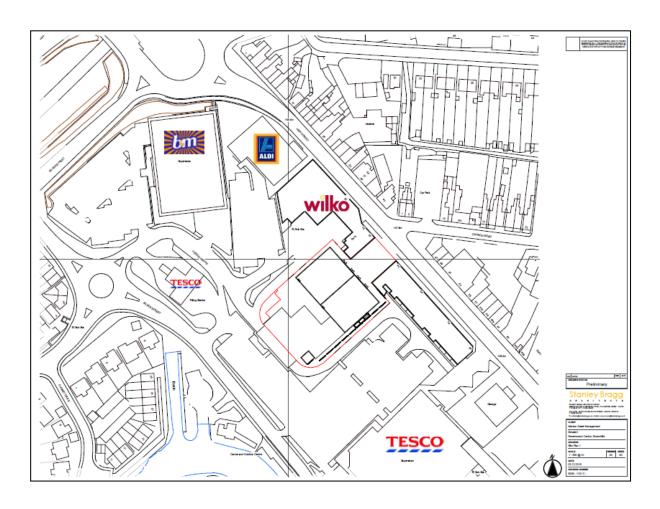

#### **Description**

Brownhills is situated 6 miles North East of Walsall and has a local population in excess of 15000. The town hosts a number of multiple retailers including Tesco, Aldi, B & M and Wilko.

The new units will be situated on the former Ravenscroft Shopping Centre which is due to be demolished in its entirety to facilitate the development. The units are situated just off the High Street and have the benefit of two car parks adjacent one of 435 spaces the other of 67.

### **SITE PLAN**

50 metres

Created By: RHT