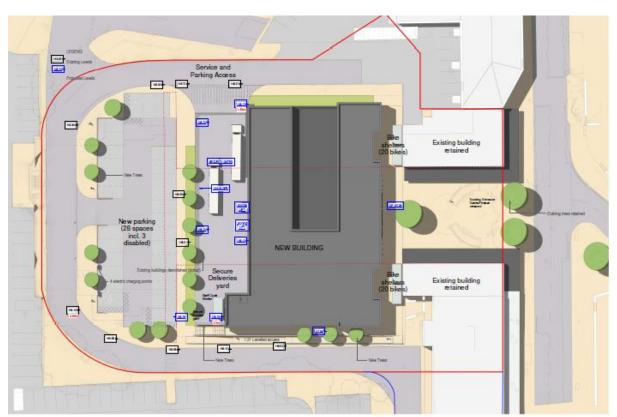

The new units will be situated on the former Ravenscroft Shopping Centre which is due to be demolished in its entirety to facilitate the development. The units are situated just off the High Street and have the benefit of two car parks adjacent one of 435 spaces the other of 67.

#### **Specification**

The units will be finished to shell specification and provide the following areas:

| Unit 1 | 696.75 sq m | 7,500 sq ft |
|--------|-------------|-------------|
| Unit 2 | 696.75 sq m | 7,500 sq ft |

Alternatively, the unit can be as one or extended up to 1856 sq metres or 20,000 sq ft.