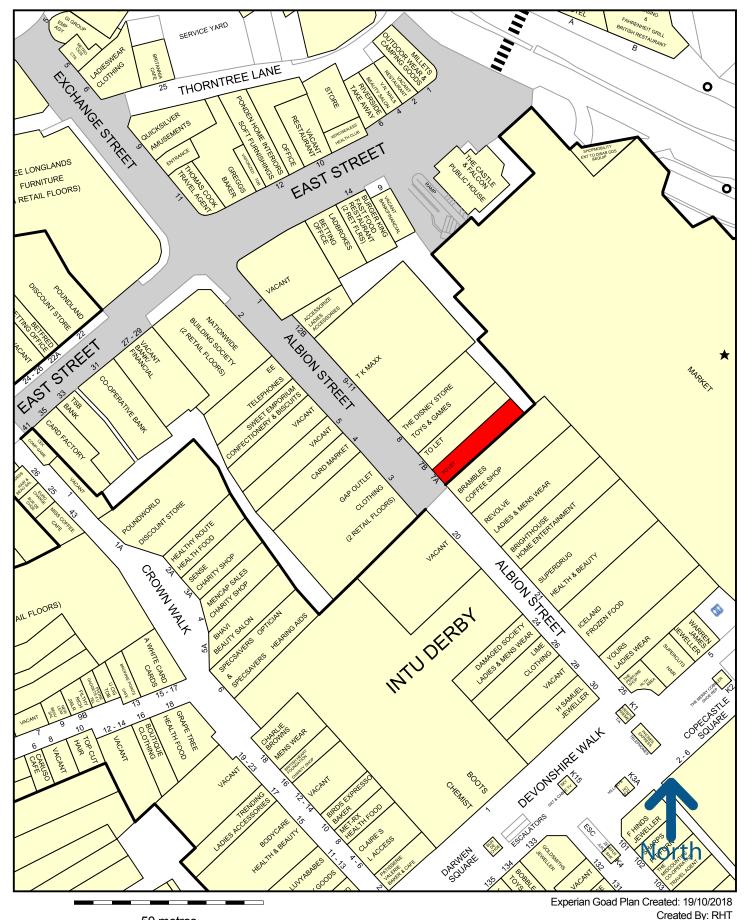

### 7A ALBION STREET, DERBY

### Location

Derby is a key retail destination, serving a population of over 280,000 within a 5 mile radius. This particular unit sits in between the entrance of Intu Derby, which generates over 20 million footfall per annum.

Situated opposite the unit is Gap with other nearby occupiers including; **T K Maxx**, **Disney**, **Accessorize**, **Superdrug** and **Goldsmiths**.

| Ground Floor | 1,292 sq ft | 120.07 sq m |
|--------------|-------------|-------------|
| Basement     | 2,584 sq ft | 240.15 sq m |
| Total        | 3,876 sq ft | 360 sq m    |