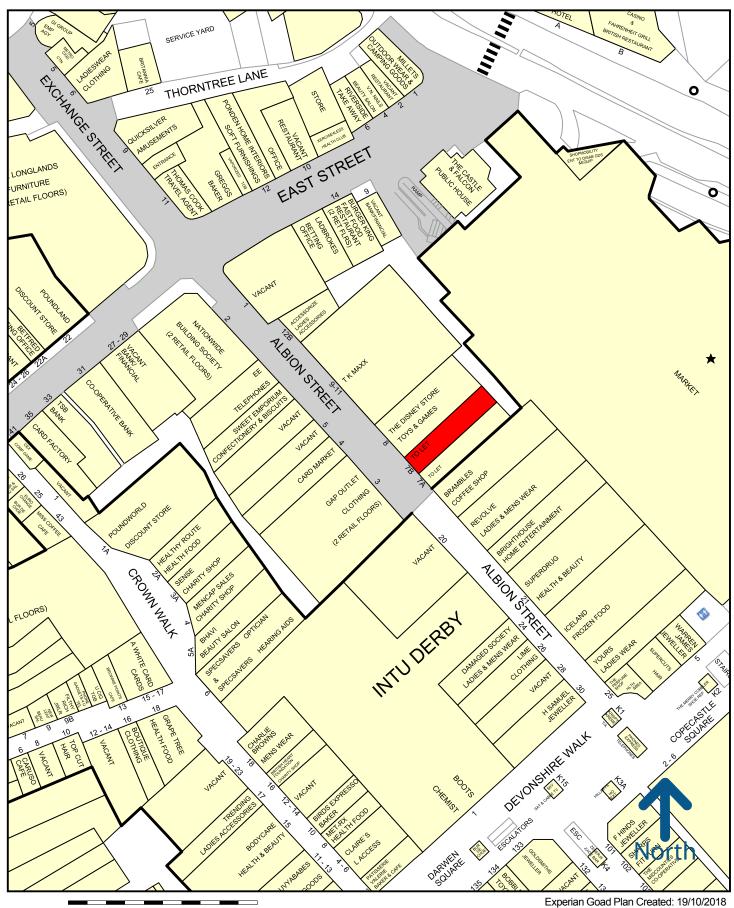

# PROMINENT CORNER RETAIL UNIT 7B ALBION STREET, DERBY

#### Location

Derby is a key retail destination, serving a population of over 280,000 within a 5 mile radius. This particular unit sits in between the entrance of Intu Derby, which generates over 20 million footfall per annum.

Situated opposite the unit is Gap with other nearby occupiers including: T K Maxx, Disney, Accessorize, Superdrug and Goldsmiths.

| Ground Floor | 1,437 sq ft | 133.55 sq m |
|--------------|-------------|-------------|
| TOTAL        | 1,437 sa ft | 133.55 sq m |