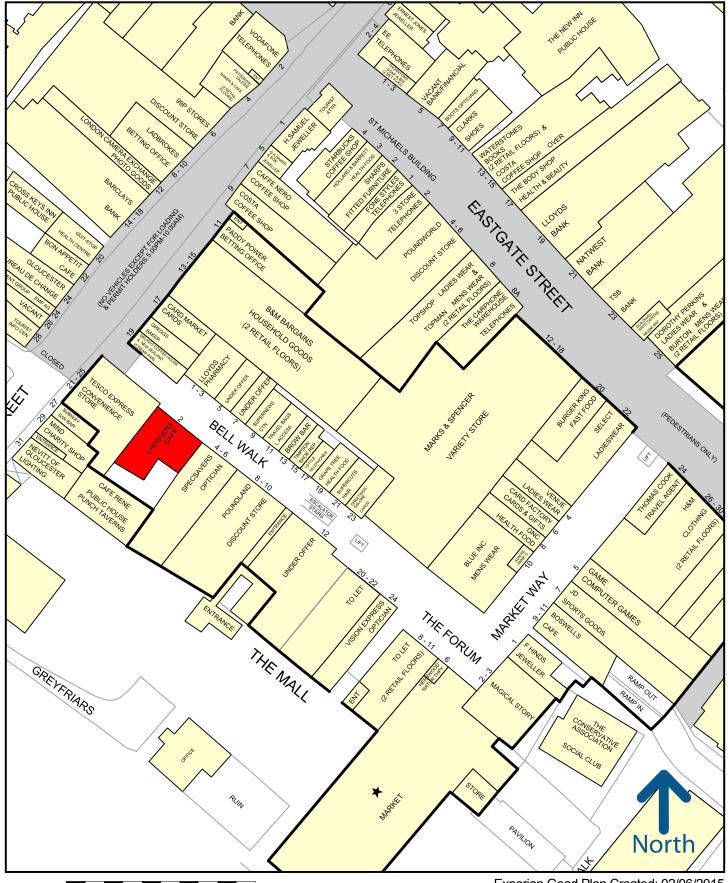

#### Location

The Eastgate Centre is situated in between Eastgate Street and Southgate Street and is anchored by **Marks & Spencer, JD Sports** and **H&M.** The scheme also features an Indoor Market with car parking above.

The subject premises are situated adjacent to **Specsavers** and **Tesco** and opposite to **Lloyds Pharmacy.** Footfall within the scheme is approximately 670,000 per month.

50 metres

Experian Goad Plan Created: 02/06/2015 Created By: RHT

For more information on our products and services: www.experian.co.uk/goad | goad.sales@uk.experian.com | 0845 601 6011

Copyright and confidentiality Experian, 2015. © Crown copyright and database rights 2015. Ordnance Survey 100019885