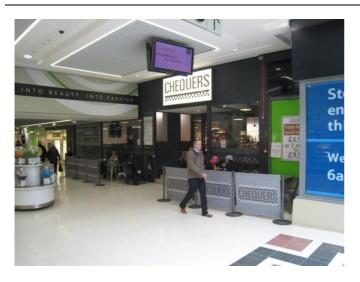

## SHOP UNIT TO LET – RESTAURANT/CAFE PREMISES 2 BELL WALK, GLOUCESTER

The subject premises are situated adjacent to **Specsavers** and **Tesco** and opposite to **Lloyds Pharmacy.** Footfall within the scheme is approximately 670,000 per month.

#### Description

The property comprises a shop unit that is configured over ground & first floors, the ground floor being above mall level and accessed by a small staircase. The unit benefits from mall seating and comprises the following approximate areas:-