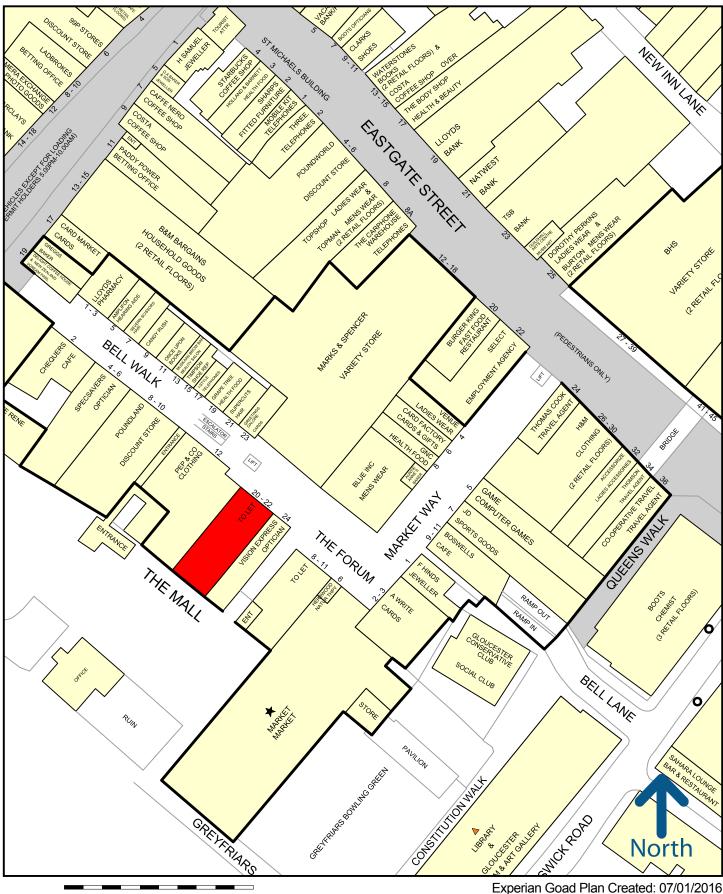

### Location

The Eastgate Centre is situated in between Eastgate Street and Southgate Street and is anchored by **Marks & Spencer**, **JD Sports and H&M**. The scheme also features an Indoor Market with car parking above.

The subject premises are situated adjacent to the **Vision Express** and opposite **Marks & Spencer**. Footfall within the scheme is approximately 670,000 per month.

Experian Goad Plan Created: 07/01/2016 Created By: RHT

For more information on our products and services: www.experian.co.uk/goad | goad.sales@uk.experian.com | 0845 601 6011

50 metres