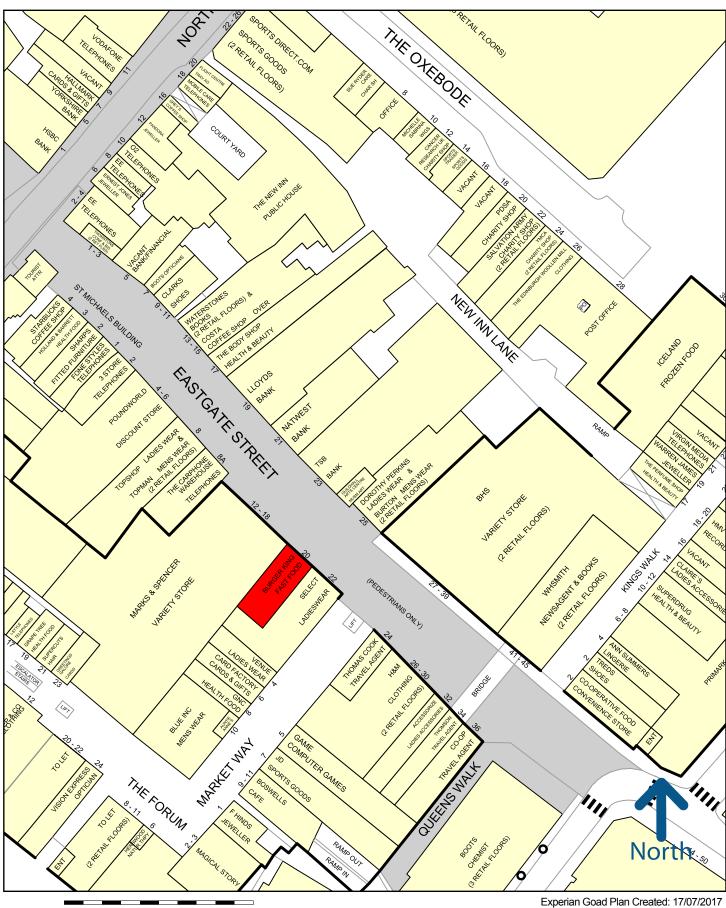

#### Location

The shop is situated in the city's prime pedestrianised retail pitch, adjacent to Marks & Spencer and Select. Other retailers in the vicinity include Thomas Cook, Burton/Dorothy Perkins and H&M.

The shop forms part of the Eastgate Centre and is very close to the entrances to both Eastgate Centre and Kings Walk.

The centre benefits from a 400 space car park and a monthly footfall of approximately 670,000 people.