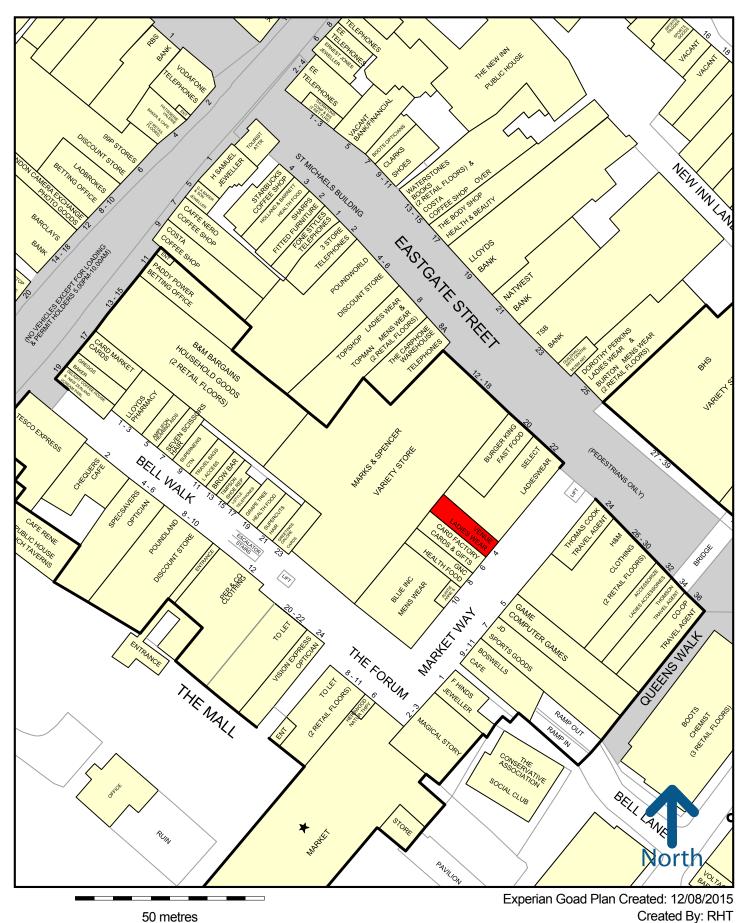

#### Location

The Eastgate Centre is situated in between Eastgate Street and Southgate Street and is anchored by **Marks & Spencer**, **JD Sports** and **H&M**. The scheme also features an indoor market with car parking above.

The subject premises are situated within the prime mall of the centre adjacent to **Select** and **Card Factory** and opposite **Game**.