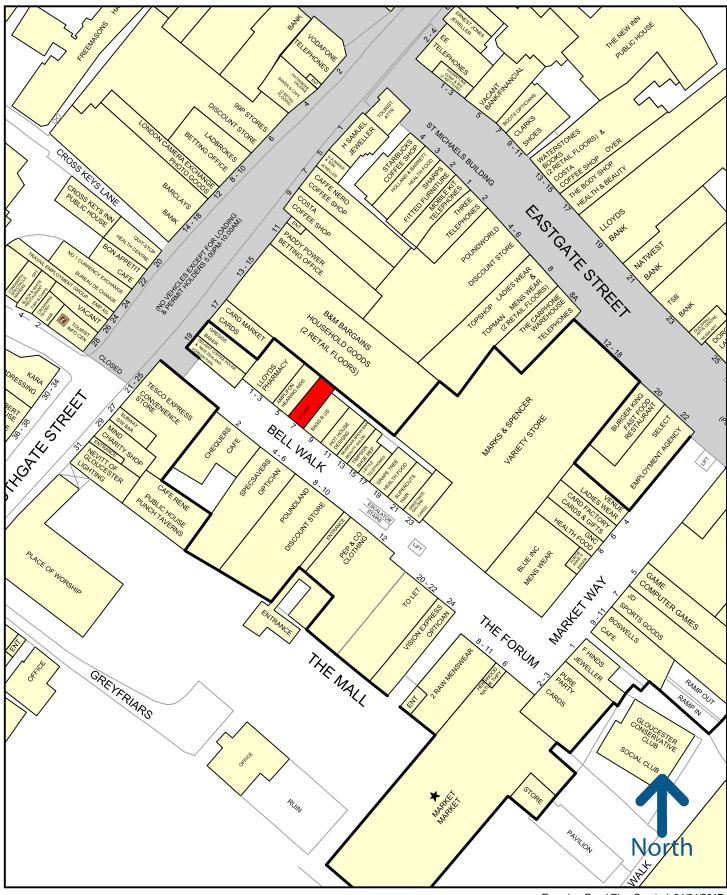

#### Location

The Eastgate Centre is situated in between Eastgate Street and Southgate Street and is anchored by **Marks & Spencer**, **JD Sports** and **H&M**. The scheme also features an indoor market with car parking above.

Bell Walk is the Mall situated towards the Northgate Street end of the Centre and comprises smaller units, mainly let to local occupiers, opposite strong anchors such as **Poundland**, **Pep & Co** and **Specsavers**. Footfall within the scheme is approximately 670,000 per month.

50 metres

Experian Goad Plan Created: 04/04/2017 Created By: RHT