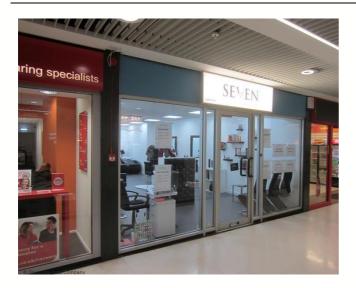

#### **Description**

The property comprises a shop on one level only with the following approximate areas:-

Ground Floor Sales 736 sq ft 68.4 sq m

#### **Tenure**

The premises are available by way of a new lease for a term of years to be agreed.

#### Rent

Rental offers in the region of £25,000 per annum are invited exclusive of rates and VAT.