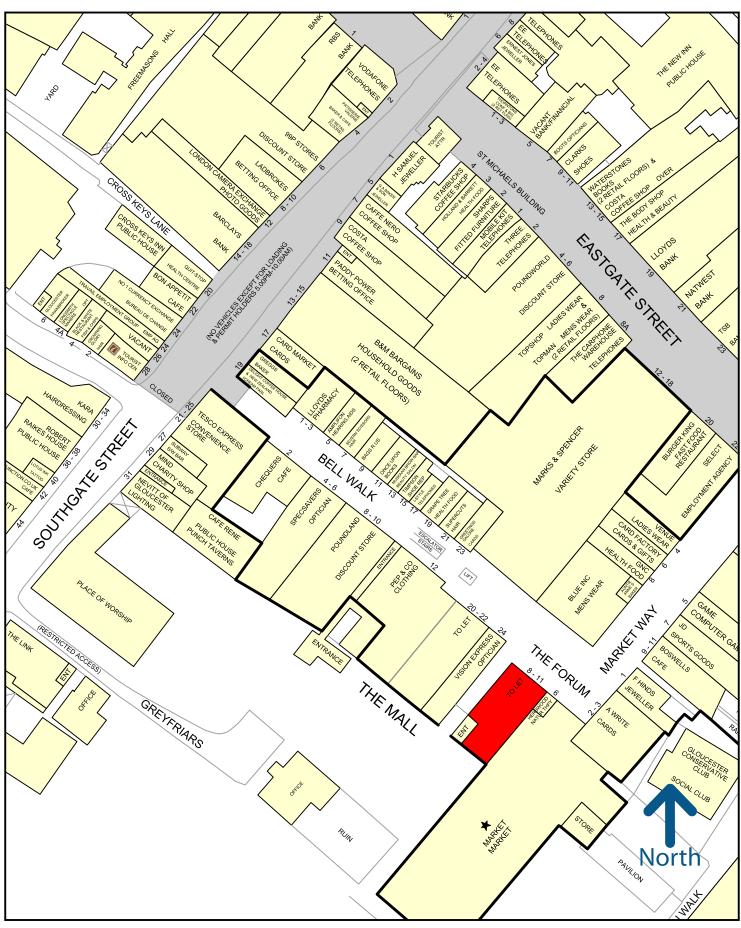

#### Location

The Eastgate Centre is situated in between Eastgate Street and Southgate Street and is anchored by Marks & Spencer, JD Sports and Poundland.

The subject premises are situated opposite **Blue Inc** and adjacent to the Market and **Vision Express.** Footfall within the scheme is approximately 670,000 per month.

50 metres

Experian Goad Plan Created: 31/03/2016 Created By: RHT