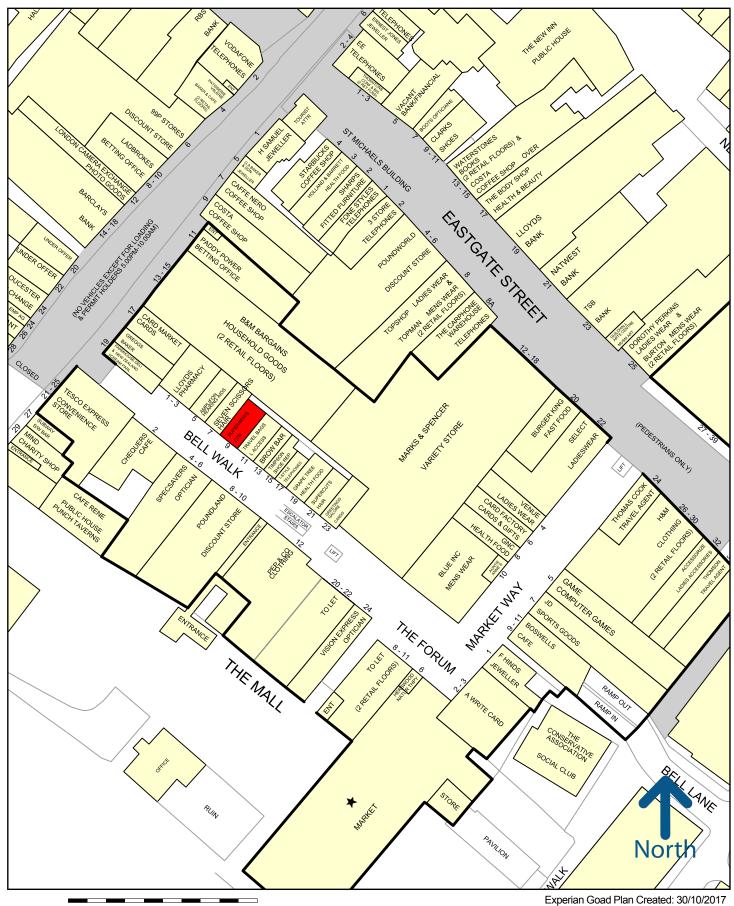

#### Location

The Eastgate Centre is situated in between Eastgate Street and Southgate Street and is anchored by Marks & Spencer, JD Sports and **H&M.** The scheme also features an indoor market and a 400 space car park above.

Bell Walk is the Mall situated towards the Southgate Street end of the Centre, opposite strong anchors such as Poundland, Pep & Co and Footfall within the scheme is Specsavers. approximately 670,000 per month.

### **Description**

The property comprises a shop on one level only with the following approximate areas:-

Ground Floor Sales 60.5 sq.m 650 (sq.ft.)