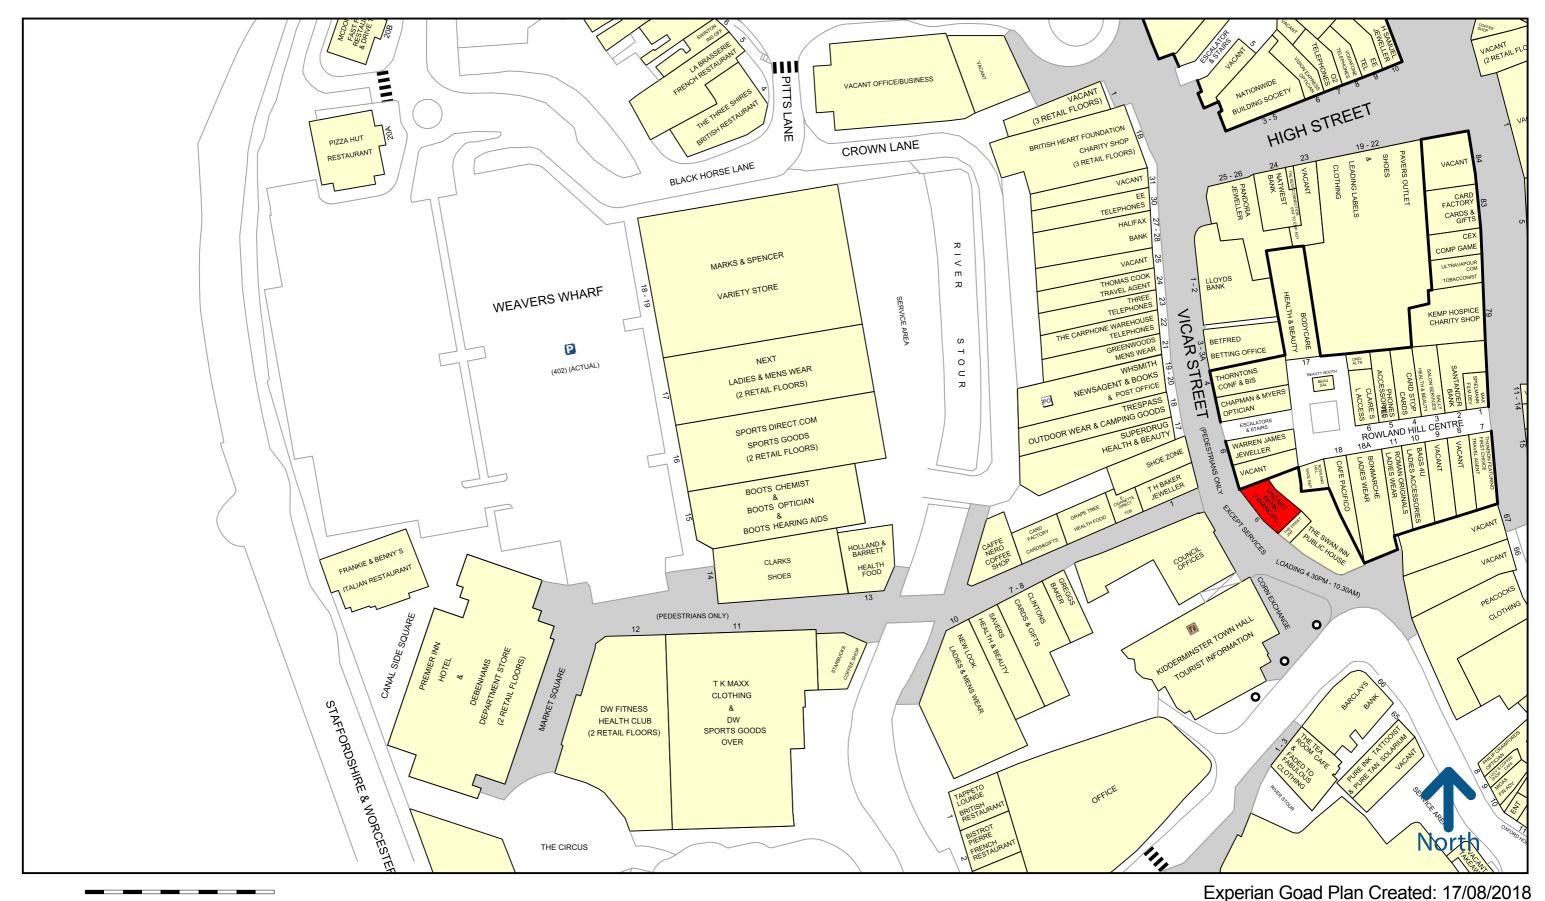

# Location

The premises are situated in a prominent position at the junction of **Weavers Wharf** and the pedestrianised High Street, opposite the **Town Hall** and diagonally opposite **TH Baker Jewellers**. Other retailers in the near vicinity include **Superdrug**, **W H Smith**, **Warren James**, **Trespass and Chapman and Myers**.