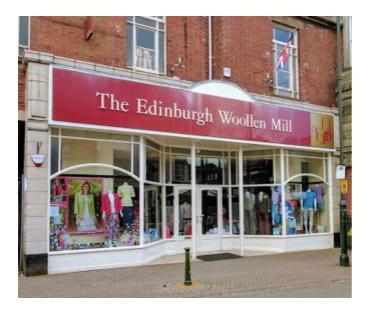

#### Location

Leek is a market town situated 10 miles north east of Stoke on Trent. Derby Street is pedestrianised and the subject premises are situated in a prime position adjacent to Yorkshire Trading Company and New Look. Other retailers of note in the near vicinity include Boots, WH Smiths, Specsavers and C & J Clark.