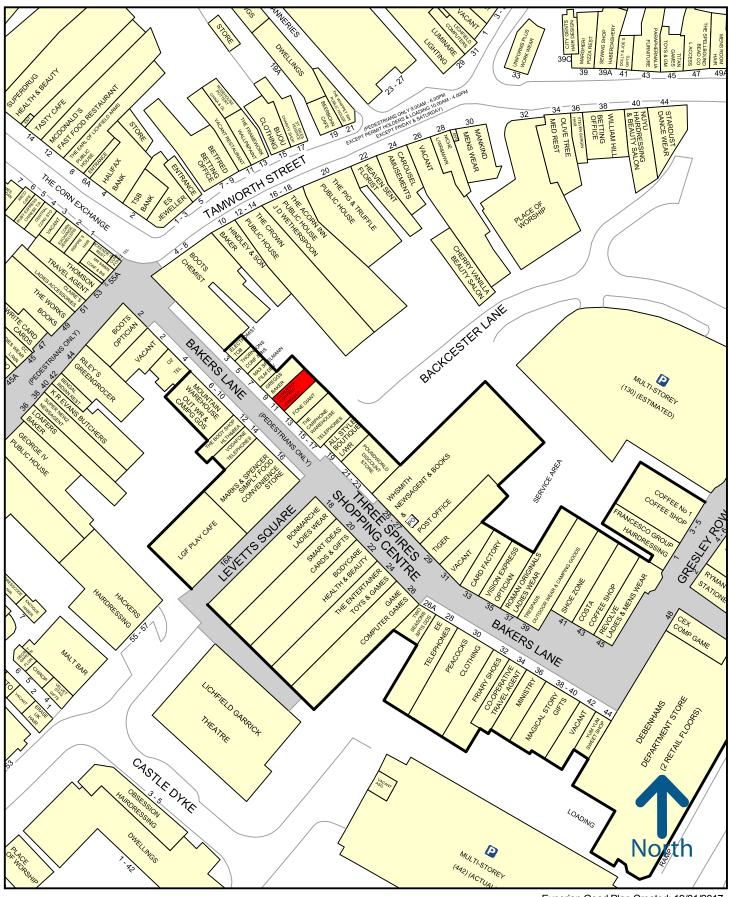

#### Location

Lichfield is an affluent cathedral city located 15 miles northeast of Birmingham and 6 miles northwest of Tamworth and benefits from a district population of approximately 93,000. The Three Spires Shopping Centre is the prime trading location in the city centre, anchored by Debenhams. Other multiple retailers located in the city include Fat Face, WH Smith, New Look, Marks and Spencer, Caffe Nero, Dorothy Perkins, EE, Holland & Barrett, The Body Shop and Costa Coffee.

Experian Goad Plan Created: 19/01/2017 Created By: RHT

Copyright and confidentiality Experian, 2017. © Crown copyright and database rights 2017. OS 100019885

50 metres

For more information on our products and services: w.experian.co.uk/goad | goad.sales@uk.experian.com | 0845 601 6011