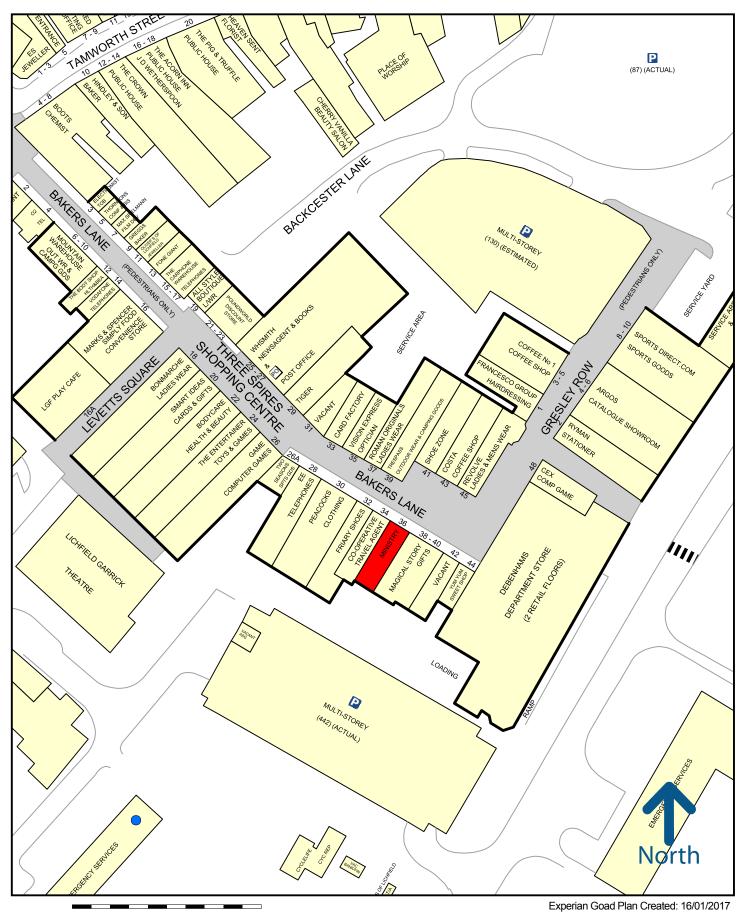

### Location

Lichfield is an affluent cathedral city located 15 miles North East of Birmingham and 6 miles North West of Tamworth and benefits from a district population of approximately 93,000. The Three Spires Shopping Centre is the prime trading location in the city centre, anchored by Debenhams, other multiple retailers located in the city include Fat Face, WH Smith, New Look, Marks and Spencer, Caffe Nero, Dorothy Perkins, EE, Holland & Barrett, The Body Shop and Costa Coffee.

The property is situated in a prime trading location within Three Spires Shopping Centre. Recent transactions have included the upsize of SportsDirect, and new lettings to The Entertainer, Tiger, Coffee #1 and Mountain Warehouse.

50 metres

Map data

Copyright and confidentiality Experian, 2017. © Crown copyright and database rights 2017. OS 100019885

For more information on our products and services:

Created By: RHT

w.experian.co.uk/goad | goad.sales@uk.experian.com | 0845 601 6011