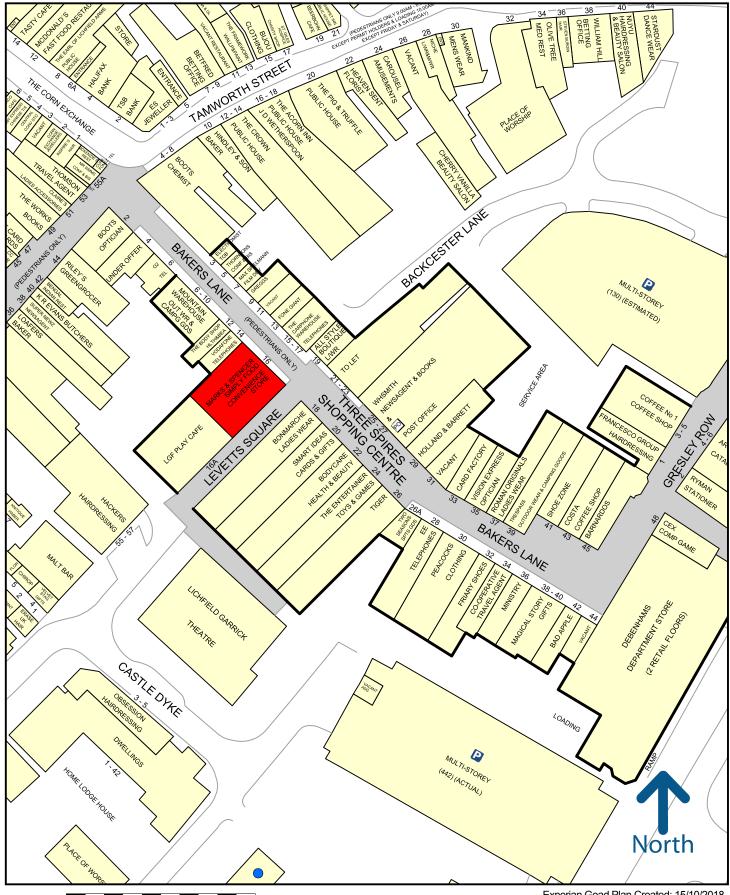

#### Location

Lichfield is an affluent cathedral city located 15 miles North East of Birmingham and 6 miles North West of Tamworth and benefits from a district population of approximately 93,000.

The Three Spires Shopping Centre is the prime trading location in the city centre, anchored by Debenhams, other multiple retailers located in the city include Sea Salt, Fat Face, White Stuff, New Look, Café Nero, Holland & Barrett, The Body Shop and Costa Coffee.

#### Description

This unit is adjacent to Vodafone, other occupiers nearby include Sea Salt, Costa, Peacocks, Mountain Warehouse, The Entertainer and Carphone Warehouse. Latest lettings include those to Flying Tiger and Holland & Barrett.

Experian Goad Plan Created: 15/10/2018 Created By: RHT

Copyright and confidentiality Experian, 2017.  $\hfill Crown copyright and database rights 2017. OS 100019885$ 

50 metres

For more information on our products and services: w.experian.co.uk/goad | goad.sales@uk.experian.com | 0845 601 6011