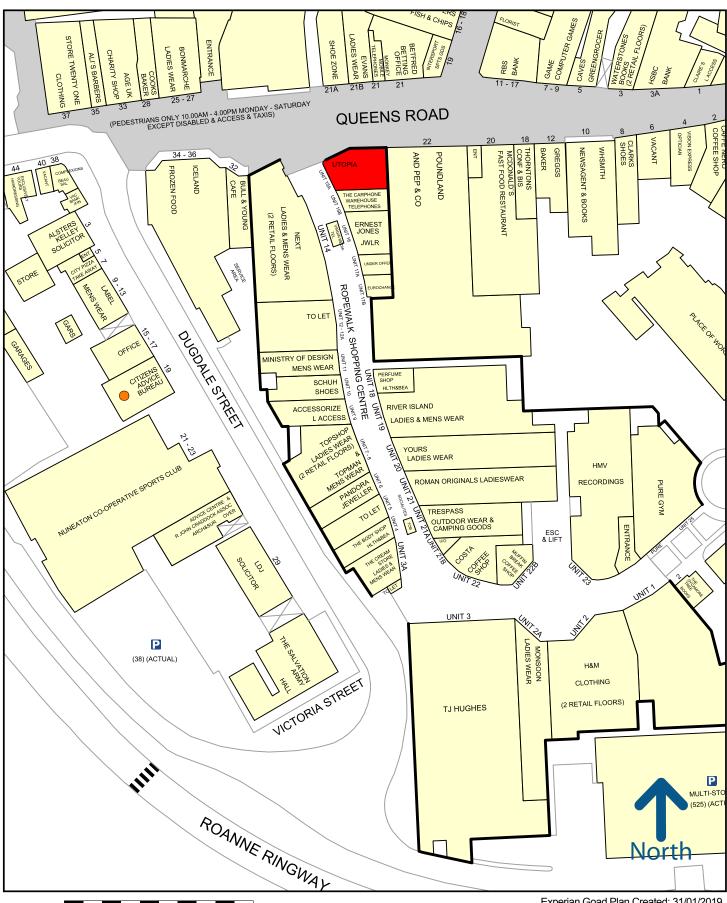

# UNIT 15A ROPEWALK SHOPPING CENTRE, NUNEATON

#### Location

Ropewalk Shopping Centre, is Nuneaton's principle retail destination benefitting from over 37 shops and restaurants. It is anchored by **H&M**, **TK Maxx**, **Next**, **New Look** and **BHS with national retailers including Topshop**, **River Island**, **The Body Shop**, **Costa** and **Pandora**.

#### **Description**

Unit 15A is situated in a prominent location opposite Next. Nearby retailers include **Blue Inc**, **Carphone Warehouse**, **Ernest Jones** and **99p stores**.