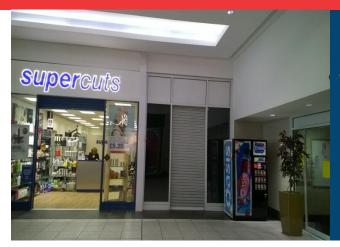

#### Description

Unit 2B2 is situated on the upper floor adjacent to the only entrance to the car park, being in close proximity to **TK Maxx**, **BHS**, **Supercuts** and **Subway** amongst others.