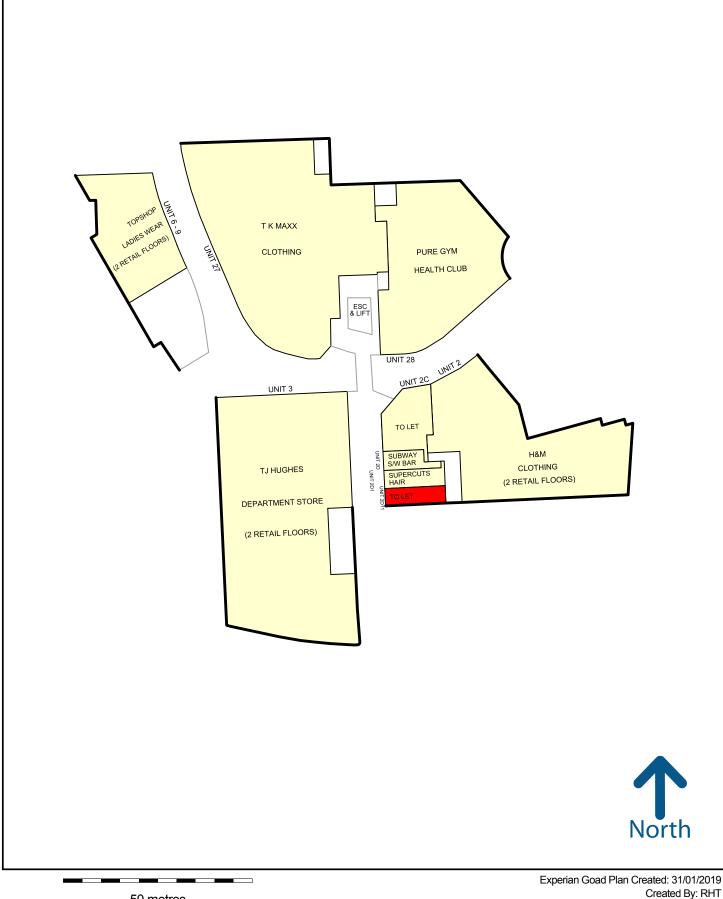

#### Location

Ropewalk Shopping Centre, is Nuneaton's principle retail destination benefitting from over 37 shops and restaurants. It is anchored by H&M, TK Maxx, Next, New Look and BHS with national retailers including Topshop, River Island, The Body Shop, Costa and Pandora.

#### Description

Unit 2B2 is situated on the upper floor adjacent to the only entrance to the car park, being in close proximity to **TK Maxx**, **BHS**, **Supercuts** and **Subway** amongst others.