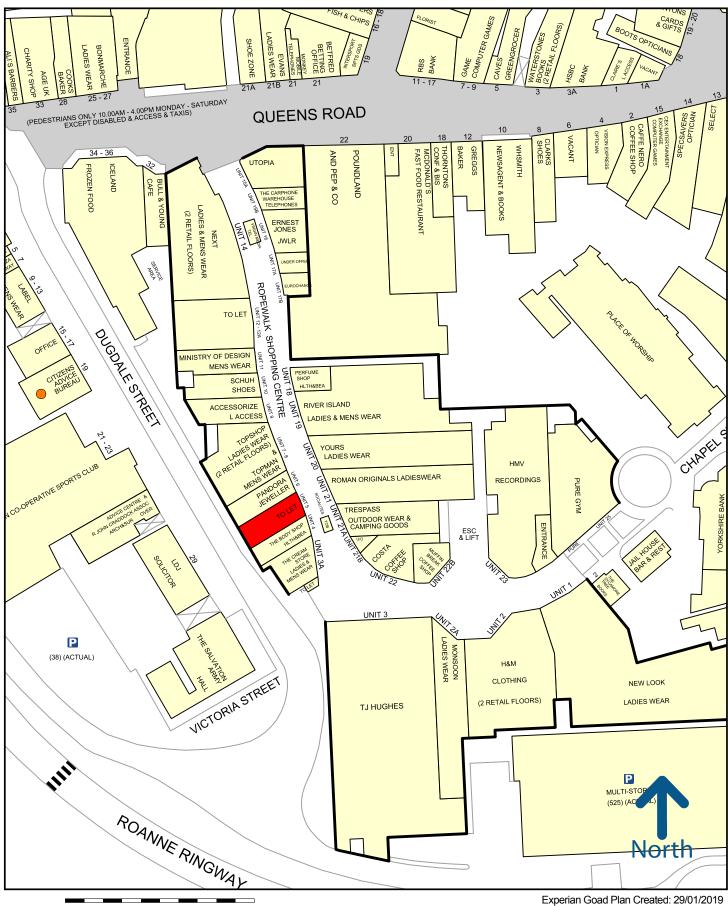

# UNIT 5 ROPEWALK SHOPPING CENTRE, NUNEATON

#### Location

Ropewalk Shopping Centre is Nuneaton's principle retail destination benefiting from over 37 shops and restaurants. It is anchored by **H&M**, **TK Maxx**, **Next**, **New Look**, **TJ Hughes** and with national retailers including **Topshop**, **River Island**, **The Body Shop**, **Costa** and **Pandora**.

Unit 5 is situated in a prominent location adjacent to **Pandora**. Nearby retailers include **Accessorize**, **Schuh**, **Topshop** and **River Island**.