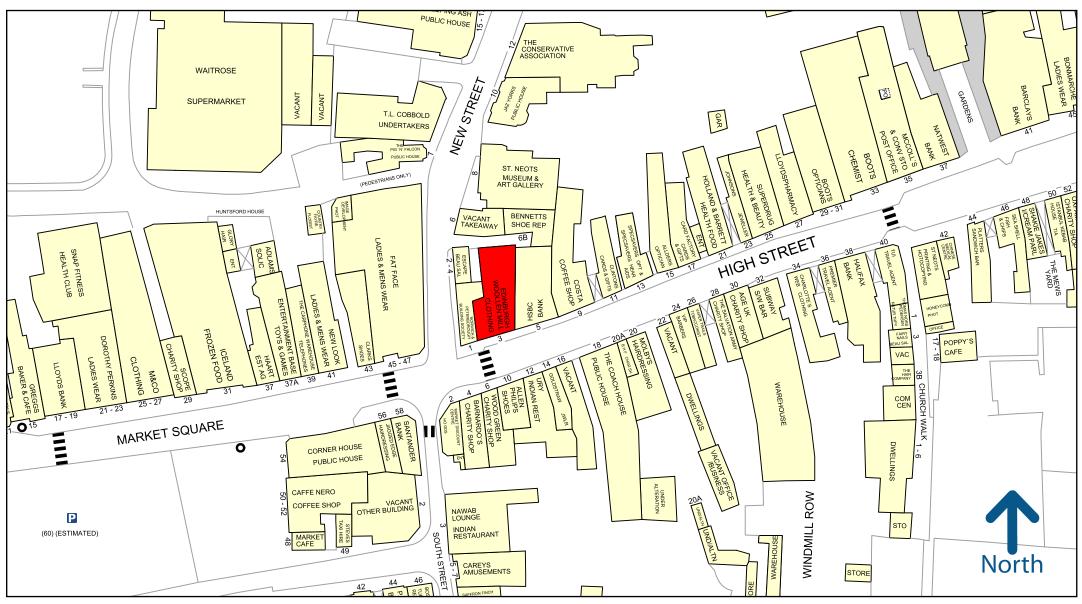

## Location

St Neots is the largest town in Cambridgeshire with a catchment population in excess of 40,000. The property is situated on the High Street, opposite the pedestrian crossing in close proximity to Costa, Fat Face, New Look, Cafe Nero and Holland and Barrett.

Other retailers of note within the town include the **Beales Department store** and **Marks and Spencer Simply Food.** 

Experian Goad Plan Created: 24/07/2018 Created By: RHT

50 metres

Experian Goad Plan Created: 24/07/2018 Created By: RHT

50 metres