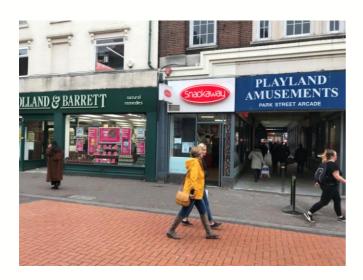

#### Location

Park Street Walsall is considered to be the prime retailing street and adjoins the Saddler Centre and associated car parking. The subject premises are situated on the corner of Park Street Arcade and Park Street, adjacent to Holland and Barrett other retailers of note in the near vicinity include Sports Direct, Card Factory, H Samuel and Clintons and comprise a shop on ground floor only.