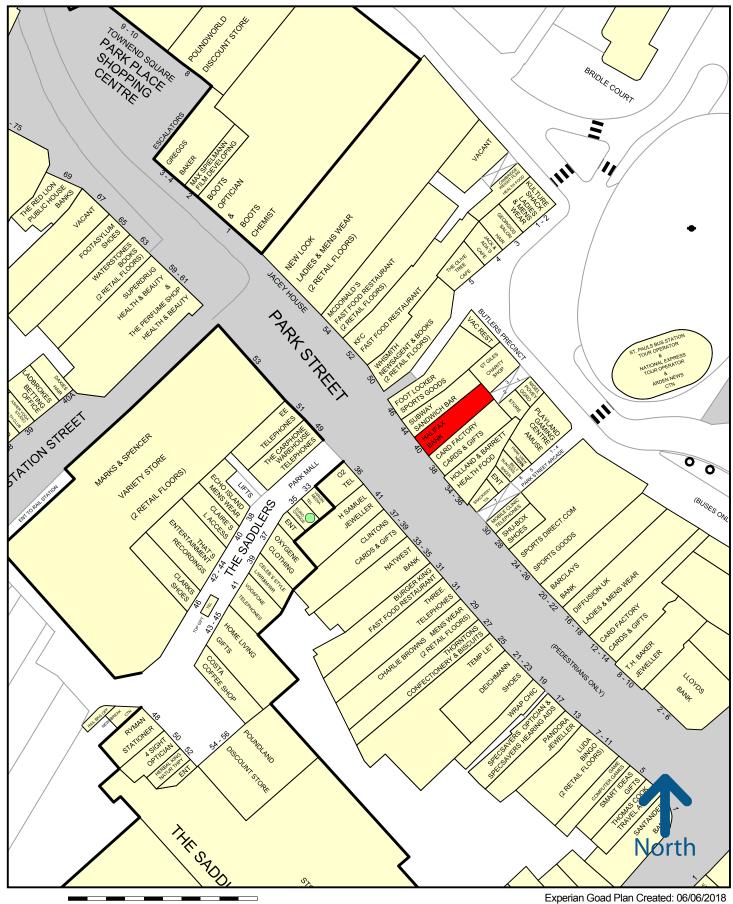

# Location

The property is sitting in a prime position within the best part of Walsall retail adjacent to Card Factory and Subway. Other retailers of note in the near vicinity include **New Look, McDonalds, KFC, Footlocker, Holland and Barrett, Sports Direct** and the subject premises are situated opposite to the entrance to the Saddler Centre.

102 Colmore Row · Birmingham · B3 3AG

perian Goad Plan Created: 06/06/2018 Created By: RHT

Copyright and confidentiality Experian, 2017. Crown copyright and database rights 2017. OS 100019885

50 metres

For more information on our products and services: w.experian.co.uk/goad | goad.sales@uk.experian.com | 0845 601 6011