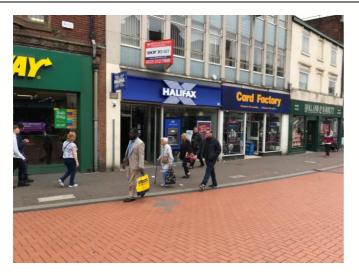

# SHOP UNIT TO LET -40 Park Street, Walsall, WS1 1NG

# Location

The property is sitting in a prime position within the best part of Walsall retail adjacent to Card Factory and Subway. Other retailers of note in the near vicinity include **New Look, McDonalds, KFC, Footlocker, Holland and Barrett, Sports Direct** and the subject premises are situated opposite to the entrance to the Saddler Centre.