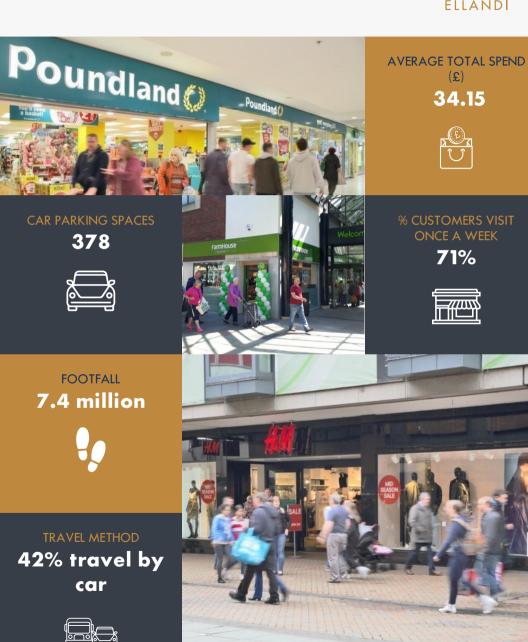

# EASTGATE SHOPPING CENTRE

EASTGATE SHOPPING CENTRE GLOUCESTER, GLI IPA

The Eastgate Centre is located in the heart of Gloucester City Centre between the pedestrianised pitch of Eastgate Street and Southgate Street and comprises a two-level covered shopping centre totalling 260,000 sq ft of retail accommodation within 53 units. The scheme benefits from the City's Indoor Market. In addition, there is a car park totalling 378 spaces situated directly above the shopping centre.