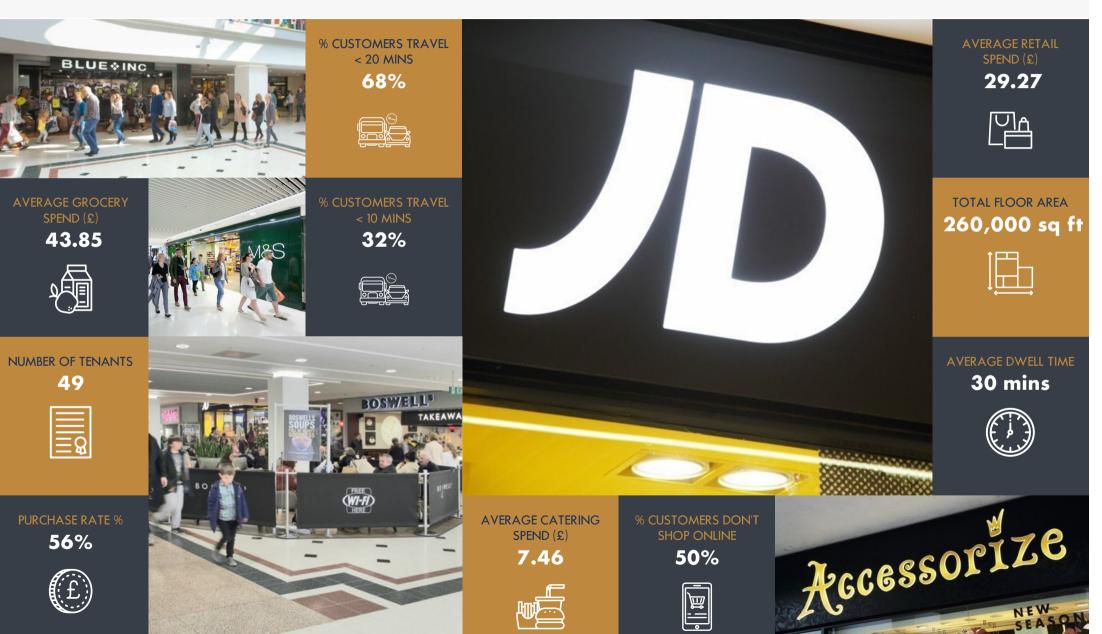

# EASTGATE SHOPPING CENTRE

EASTGATE SHOPPING CENTRE GLOUCESTER, GLI IPA

The Eastgate Centre is located in the heart of Gloucester City Centre between the pedestrianised pitch of Eastgate Street and Southgate Street and comprises a two-level covered shopping centre totalling 260,000 sq ft of retail accommodation within 53 units. The scheme benefits from the City's Indoor Market. In addition, there is a car park totalling 378 spaces situated directly above the shopping centre.

The centre which opened in 1971 was fully refurbished in 2002 with subsequent improvements completed in 2013. The scheme is anchored by Marks & Spencer, H&M, J D Sports, Specsavers, Tesco Express and Select. Gloucester is the county town of Gloucestershire with a population of 121,000 and is a major retail centre located 9 miles west of Cheltenham and 35 miles north of Bristol. As an important heritage and Cathedral City, tourism plays an important role in the local economy. The City is also home to world-leading aerospace and advanced engineering companies.