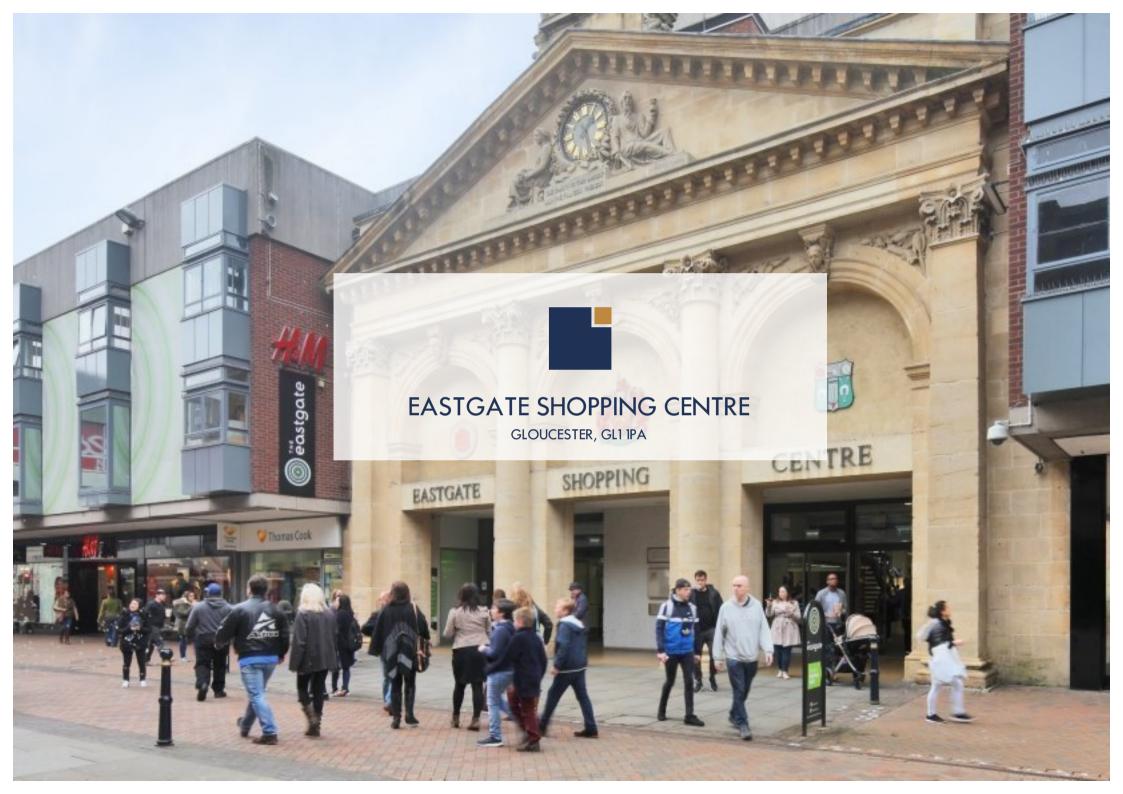

# EASTGATE SHOPPING CENTRE

EASTGATE SHOPPING CENTRE GLOUCESTER, GLI IPA

The Eastgate Centre is located in the heart of Gloucester City Centre between the pedestrianised pitch of Eastgate Street and Southgate Street and comprises a two-level covered shopping centre totalling 260,000 sq ft of retail accommodation within 53 units. The scheme benefits from the City's Indoor Market. In addition, there is a car park totalling 378 spaces situated directly above the shopping centre.

The centre which opened in 1971 was fully refurbished in 2002 with subsequent improvements completed in 2013. The scheme is anchored by Marks & Spencer, H&M, J D Sports, Specsavers, Tesco Express and Select. Gloucester is the county town of Gloucestershire with a population of 121,000 and is a major retail centre located 9 miles west of Cheltenham and 35 miles north of Bristol. As an important heritage and Cathedral City, tourism plays an important role in the local economy. The City is also home to world-leading aerospace and advanced engineering companies.