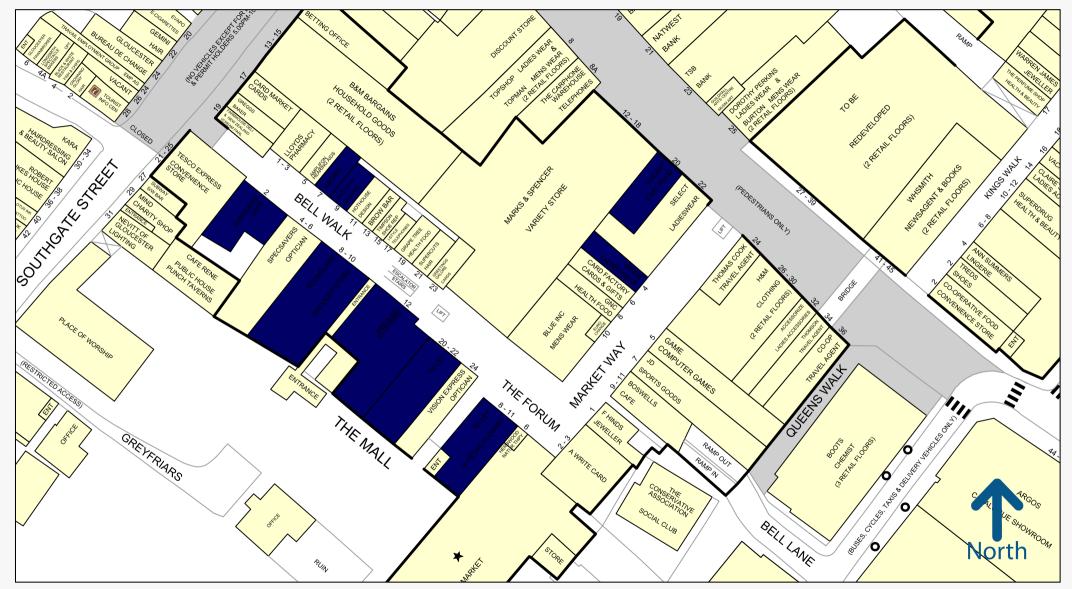

## UNIT AVAILABILITY

| UNIT                    | GROUND | TOTAL | RENT    | RV*      | ARP**   | ASC***  |
|-------------------------|--------|-------|---------|----------|---------|---------|
| Unit 20 Eastgate Street | 2,032  | 2,916 | £77,500 | £99,500  | £53,278 | £33,214 |
| Unit 8-10 The Forum     | 2,919  | 5,753 | £77,500 | £108,000 | £51,732 | £36,502 |
| Unit 7 Bell Walk        | 746    | 746   | £25,000 | £19,000  | £8,854  | £6,342  |
| Unit 9 Bell Walk        | 755    | 755   | £25,000 | £20,000  | £9,320  | £6,676  |
| Unit 12-16 Bell Walk    | 4,143  | 5,826 | £80,000 | £78,500  | £37,676 | £26,204 |
| Unit 20-22 Bell Walk    | 3,229  | 3,767 | £60,000 | -        | -       | £23,200 |
| Unit 8-10 Bell Walk     | 4,406  | 6,219 | £65,000 | £81,000  | £41,041 | £27,038 |
| Unit 2 Bell Walk        | 1,654  | 2,509 | £25,000 | £33,750  | £5,051  | £11,266 |
| Unit 4 Market Way       | 1,154  | 1,593 | £42,500 | £46,500  | £21,669 | £15,522 |

Gloucester

50 metres

Copyright and confidentiality Experian, 2017. © Crown copyright and database rights 2017. OS 100019885

Experian Goad Plan Created: 23/04/2018 Created By: RHT

For more information on our products and services: www.experian.co.uk/goad | goad.sales@uk.experian.com | 0845 601 6011