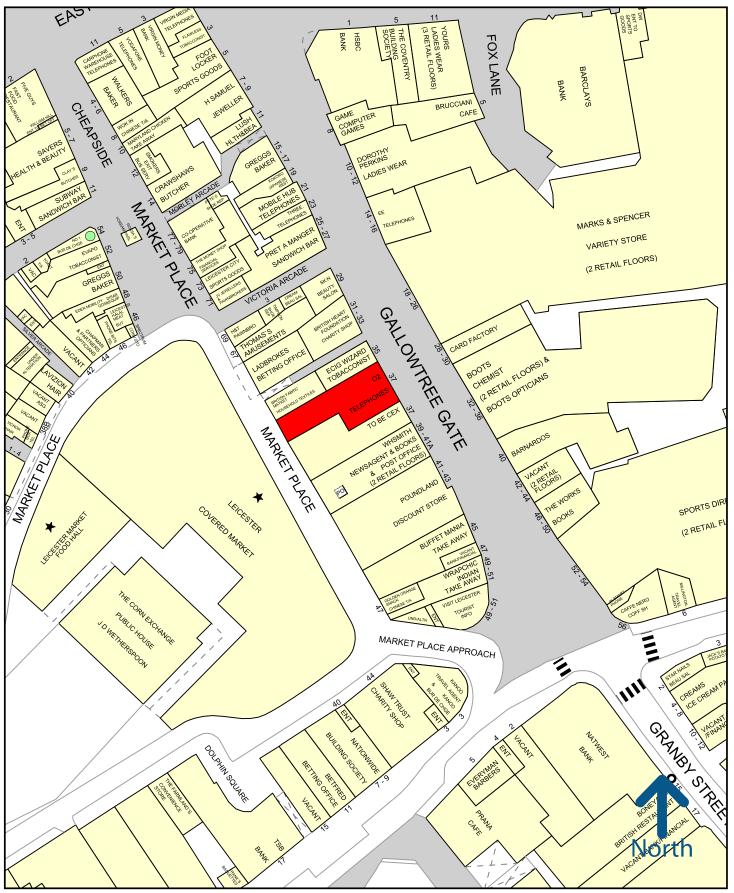

#### Location

Gallowtree Gate is one of the prime pedestrianized retail frontages within Leicester town centre linking into Humberstone Gate and both the Haymarket and The Shires Shopping Centres. The subject premises are situated diagonally opposite to Marks and Spencer adjacent to E-Cig, Wizard and WHSmith. Other retails of note in the near vicinity include Card Factory, Boots, Poundland, Pret A Manger, EE and H Samuel.

**ROWLEY HUGHES THOMPSON** 

PROPERTY CONSULTANTS

50 metres

Experian Goad Plan Created: 12/03/2019 Created By: RHT

Copyright and confidentiality Experian, 2019. © Crown copyright and database rights 2019. OS 100019885