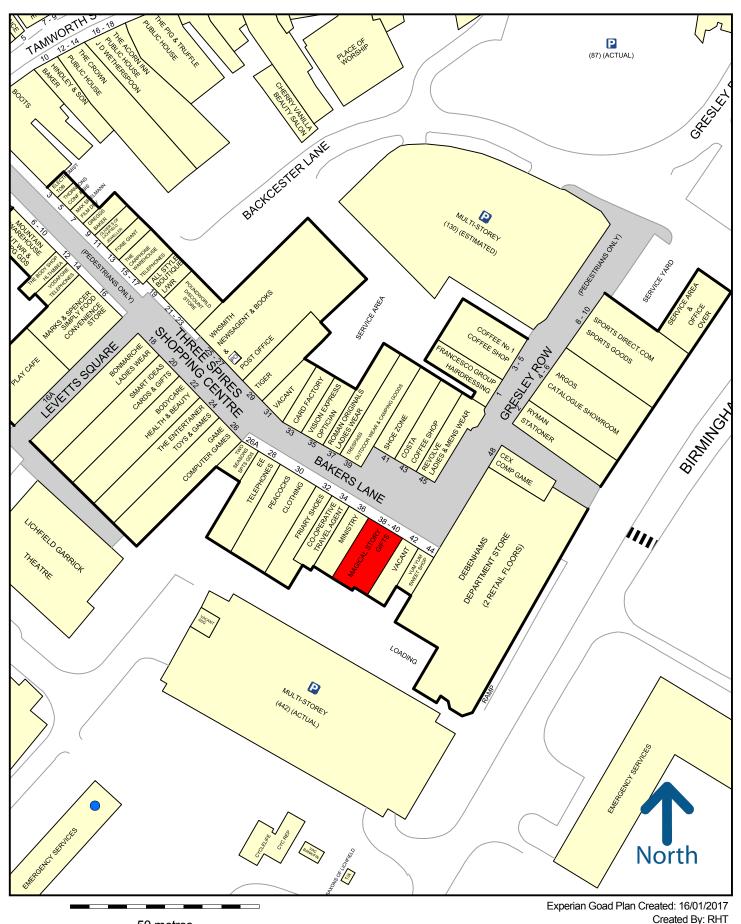

# 38-40 BAKERS LANE THREE SPIRES SHOPPING CENTRE LICHFIELD

The subject unit occupies a prominent position within the Three Spires Shopping Centre on Bakers Lane other occupiers of note in the immediate vicinity include **Argos**, **Costa Coffee, Evans and Debenhams.** 