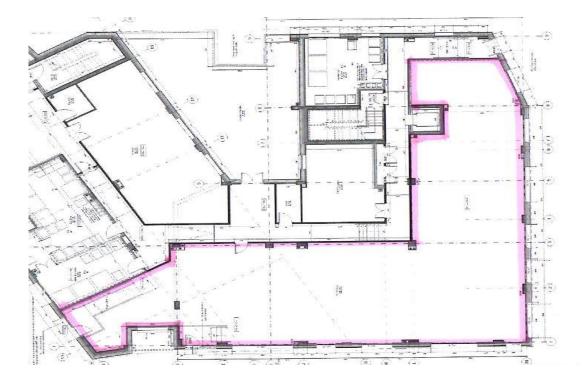

#### **Description & Timing of Development**

The property (upon completion of landlord's works) will comprise a ground floor retail showroom forming part of a larger residential development over the upper four floors. The property will be ready for occupation in **January 2021.** 

#### Accommodation (capable of subdivision)

| _ |                         |          |               |
|---|-------------------------|----------|---------------|
|   | Gross Ground Floor Area | 330 sq m | (3,552 sq ft) |

#### Planning

Planning has been obtained for a ground floor retail showroom with residential accommodation over the upper floors.