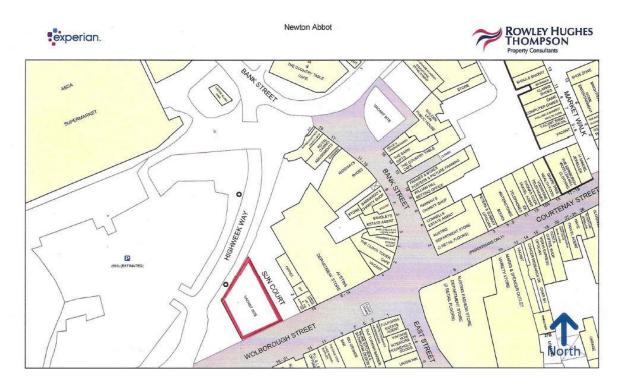

#### Location

The proposed development will occupy a highly prominent corner location fronting **Wolborough St** close to the primary shopping area of **Courtenay St** within Newton Abbot Town Centre. Occupiers in the vicinity include **M&S Outlet & Austins Department Store**. The subject property is directly opposite **ASDA** and **Carpetright**. The location is highlighted upon the attached traders extract.

## Traders Plan