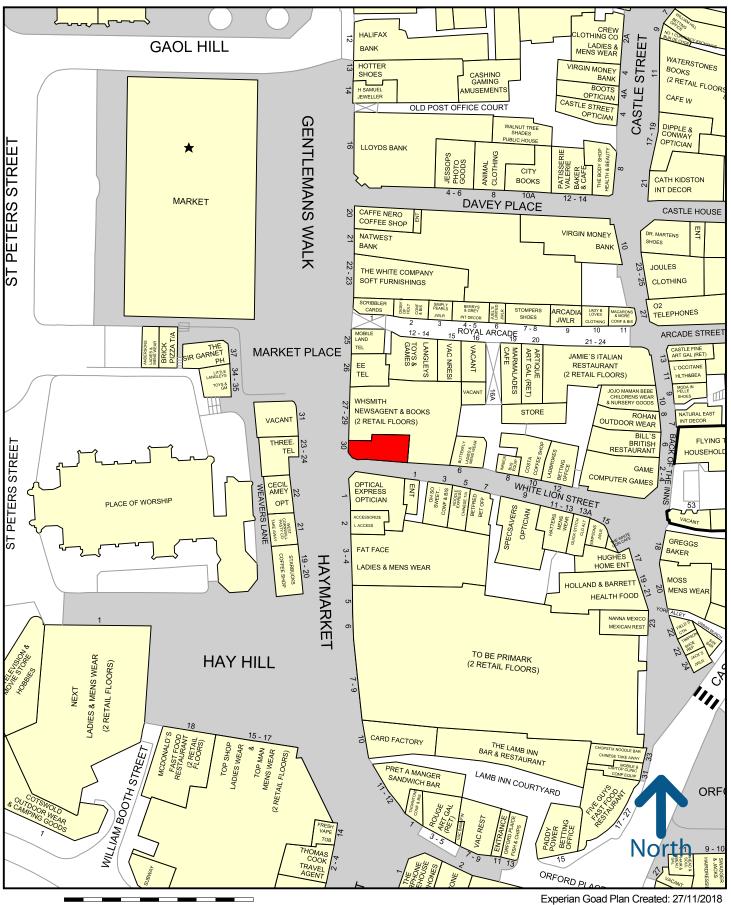

#### Location

The property is situated in a prime retailing position on the corner of Gentlemans Walk and White Lion Street close to Market Place.

Multiple retailers in the immediate vicinity include **WH Smith**, **Three**, **Fat Face**, **EE**, **The White Company** and a major refurbishment/redevelopment for **Primark** which is due to open in Summer 2019.