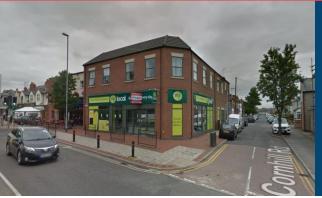

# 330-332 CARLTON HILL, CARLTON HILL, NOTTINGHAM, NG4 1JD

Ground Floor Area 332.41 sq m (3,578 sq ft)

#### Location

The subject premises occupy a prominent corner position fronting Carlton Hill (B686) located adjacent to **The Free Man (JD Wetherspoon)**. Carlton Hill is located approximately 1.5 miles to the East of Nottingham City Centre. Retailers within the locality include **Savers, Iceland Frozen Foods, Carphone Warehouse** and **Tesco Express** along with numerous other businesses serving the immediate catchment.

#### Description

The premises comprise a lock up retail unit/showroom arranged over ground floor level only forming part of a larger modern building arranged over two floors being of traditional brick built construction. There is the benefit of customer parking to the rear of the property for approximately 11 vehicles.