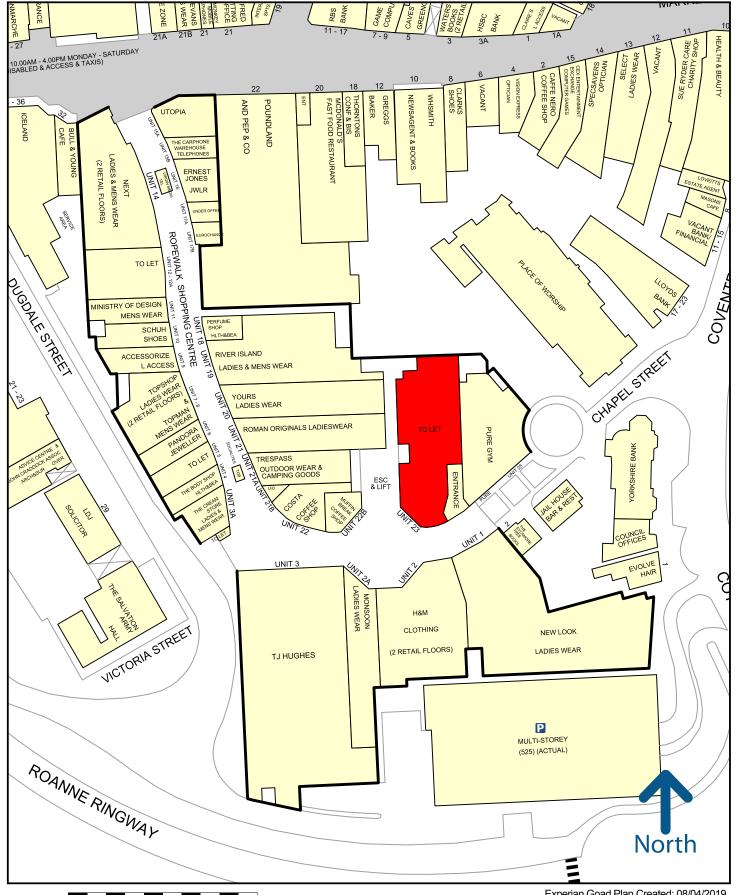

## UNIT 23 ROPEWALK SHOPPING CENTRE, NUNEATON, CV11 5TZ

#### Location

Ropewalk Shopping Centre, is Nuneaton's principle retail destination benefitting from over 37 shops and restaurants. It is anchored by H&M, TK Maxx, Next, New Look and T J Hughes with national retailers including Topshop, River Island, The Body Shop, Costa and Pandora.

#### Description

Unit 23 is situated in the heart of the scheme at the bottom of the escalators leading down from the multi storey car park.

Nuneaton

ROWLEY HUGHES THOMPSON PROPERTY CONSULTANTS

Experian Goad Plan Created: 08/04/2019 Created By: RHT

Copyright and confidentiality Experian, 2019. © Crown copyright and database rights 2019. OS 100019885