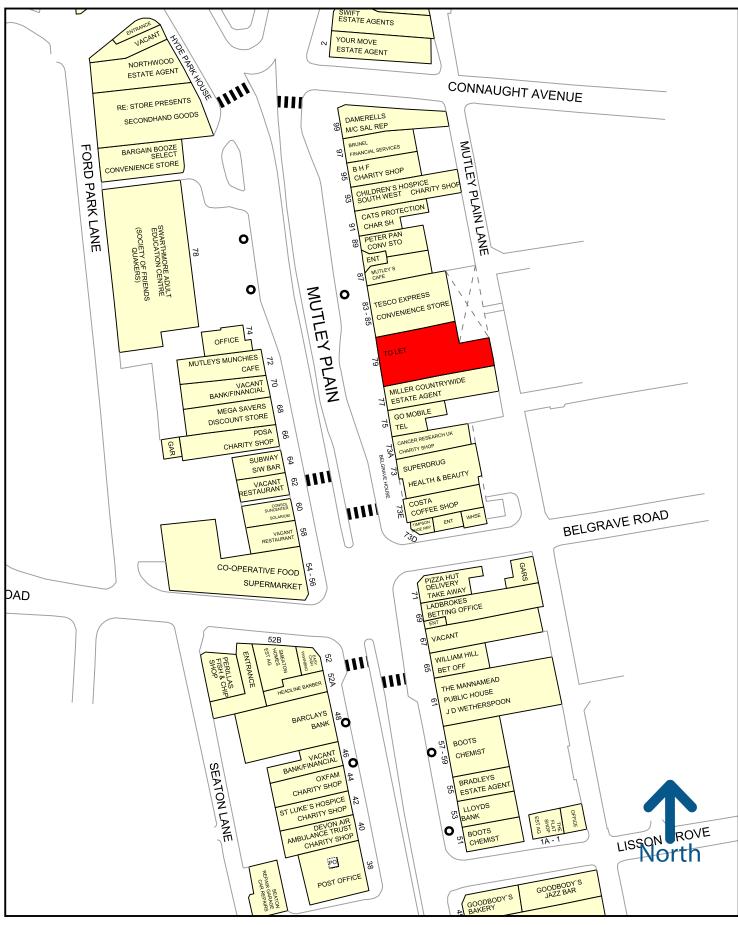

#### Location

The subject premises occupy a prime location within the popular suburb of Mutley Plain located adjacent to Tesco Express. Other occupiers in the vicinity include Superdrug, Cancer Research, Costa Coffee and Pizza Hut as can been seen from the attached extract.