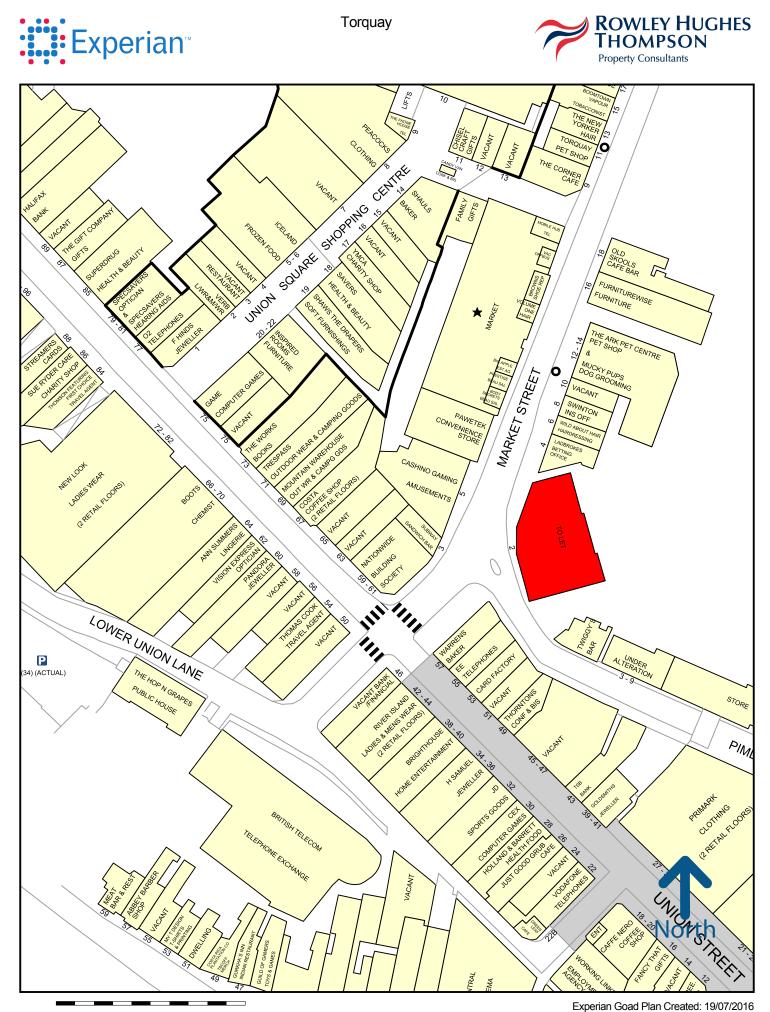

## Location

The subject premises occupy an extremely prominent location located at the bottom of Market Street close to the junction of Union Street and opposite **Union Square Shopping Centre.** Occupiers in the locality include **Ladbrokes, Boots, Costa Coffee** and **Vision Express** as can been seen from the attached extract.