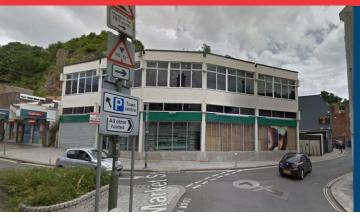

## Location

The subject premises occupy an extremely prominent location located at the bottom of Market Street close to the junction of Union Street and opposite **Union Square Shopping Centre.** Occupiers in the locality include **Ladbrokes, Boots, Costa Coffee** and **Vision Express** as can been seen from the attached extract.

# LARGE RETAIL UNIT TO LET

2 MARKET STREET, TORQUAY, TQ1 3BT

GROUND FLOOR AREA 477.81 SQ M (5,143 SQ FT) Former Convenience Store