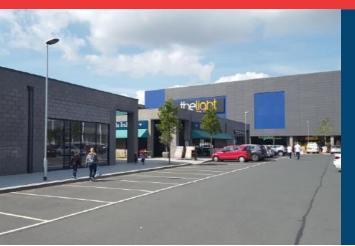

#### Location

The Waterfront is Walsall's dominant cinema anchored leisure scheme and is located opposite **Crown Wharf Shopping Park**, the town's dominant retail destination.

The available restaurant makes up part of new leisure development, which includes an eight screen The Light Cinema, Hungry Horse, Chiquitos, TGi Friday, adjacent Creams and Bella Italia, near Subway, and Pizza Express and a 93 room Premier Inn

The scheme benefits from **200 car parking spaces** and is just a five minute walk from the town centre and station.