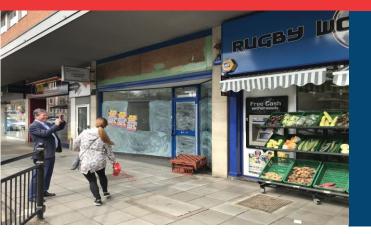

## 9 CHURCH STREET, RUGBY, CV21 3PH

#### Location

The premises are premises are situated in a secondary parade of shops overlooking the pedestrianised Market Place and adjacent to the Rugby Shopping Centre. Other occupiers of note within the Parade include **William Hill** who are adjacent, **Peacocks** and **Essentials Hairdressing**.