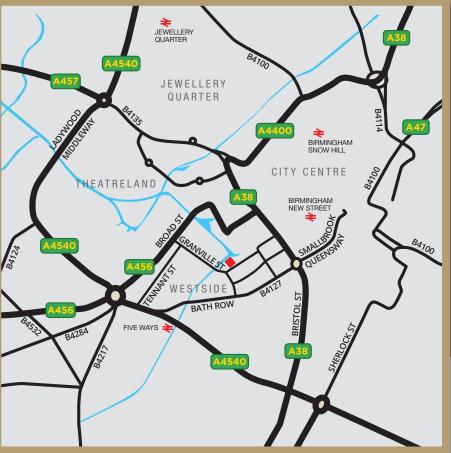

A place to induldge senses, recharge batteries and simply unwind and relax, this iconic landmark provides unrivalled panoramic views across Birminghan City Centre

Thanks to its central locaton the Cube couldn't be simpler, in the heart of the City next to the Mailbox the main entrance is via Commercial Street. For further details of available retail units to let along with terms please contact the sole agents.