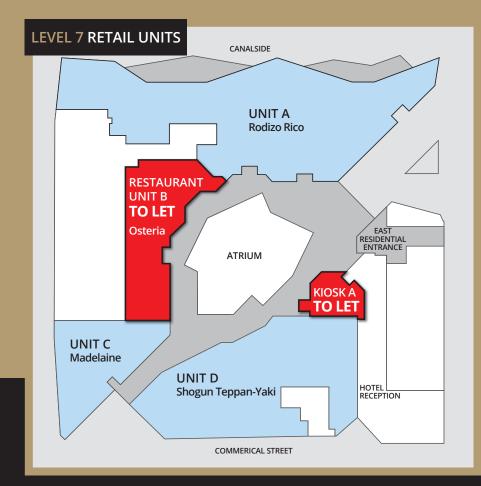

## RETAIL/RESTAURANT UNITS TO LET

THE ULTIMATE LANDMARK IN BIRMINGHAM CITY CENTRE

|              | Sq ft | Sq m  | Quoting<br>Rent | Rates<br>Payable  | Service<br>Charge |
|--------------|-------|-------|-----------------|-------------------|-------------------|
| RESTAURANT B | 2,000 | 185.8 | £35,000         | £15,240           | £18,817           |
| KIOSK A      | 182   | 16.9  | £19,500         | To be<br>assessed | Nil               |

A place to induldge senses, recharge batteries and simply unwind and relax, this iconic landmark provides unrivalled panoramic views across Birminghan City Centre

Thanks to its central locaton the Cube couldn't be simpler, in the heart of the City next to the Mailbox the main entrance is via Commercial Street. For further details of available retail units to let along with terms please contact the sole agents.