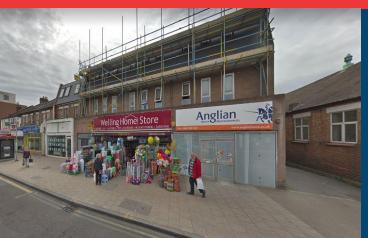

# TO LET – 118-120 HIGH STREET WELLING, DA16 1TJ

**NEW LEASE** 

CLOSE TO TESCO EXTRA & MORRISONS

#### Location

The property occupies a prominent location fronting Welling High Street. Occupiers within the vicinity include **Tesco Extra, Morrisons, Boots, CO-OP Travel and Poundland,** as can been seen from the attached traders plan.

#### Description

The available property is arranged on ground floor level only forming part of a larger development comprising residential accommodation over the upper floors. There is the benefit of rear access and loading. Parking is available via separate negotiation.