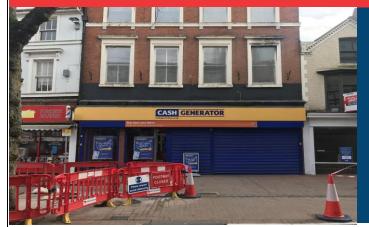

# 5 EVESHAM STREET REDDITCH

#### Location

Redditch is located in northern Worcestershire being approximately 14 miles south of Birmingham City Centre and 12 miles north west of Worcester. Access to the national motorway network is facilitated via junctions 2 and 3 of the M42 motorway both of which are situated within four miles of the town centre. The subject premises occupy a prominent position on Evesham Street, a pedestrianised route from Market Place to the Kingfisher Shopping Centre.

The subject premises are situated adjacent to **Deniz Hair** and other occupiers of note the immediate vicinity include **West Bromwich Building Society**, **Café Nero**, **Halifax and Santander**.

#### Description

The subject premises comprise a ground floor retail unit with rear servicing together with basement storage facilities.