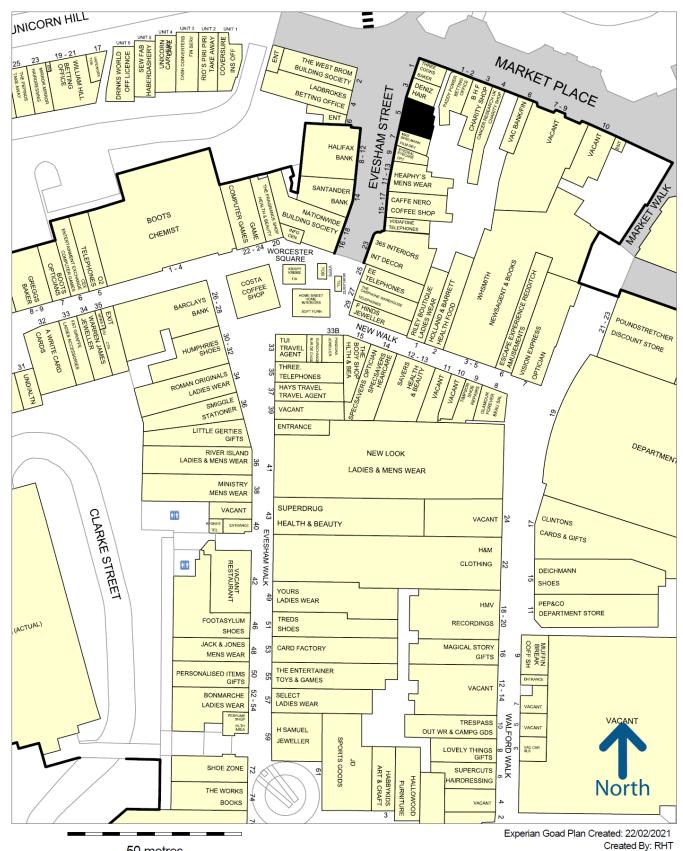

#### Location

Redditch is located in northern Worcestershire being approximately 14 miles south of Birmingham City Centre and 12 miles north west of Worcester. Access to the national motorway network is facilitated via junctions 2 and 3 of the M42 motorway both of which are situated within four miles of the town centre. The subject premises occupy a prominent position on Evesham Street, a pedestrianised route from Market Place to the Kingfisher Shopping Centre.

The subject premises are situated adjacent to **Deniz Hair** and other occupiers of note the immediate vicinity include **West Bromwich Building Society**, **Café Nero**, **Halifax and Santander**.