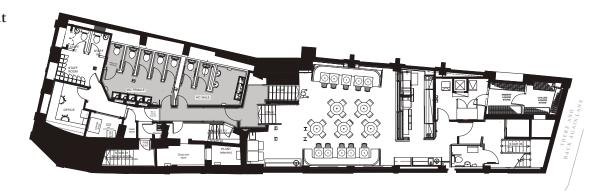

## Accommodation

The restaurant is arranged over basement, ground, mezzanine and first floors and provides the following approximate net internal floor areas:

#### First Floor

1,827 sq.ft. 169.7 sq.m.

- Private Dining Room
- Bar
- Approx. 90 Covers

#### Ground and Mezzanine Level

4,270 sq.ft. 396.7 sq.m.

- Bar
- Approx. 110 Covers

#### Basement and Upper Basement

1,400 sq.ft. 130.1 sq.m.

- Approx. 40 Covers
- Toilets
- Staff room
- Office

**TENURE**. The property is available by way of a new effectively full repairing and insuring lease for a term to be agreed. The lease will be contracted within the security of tenure and compensation provisions of the Landlord and Tenant Act 1954 Part II.