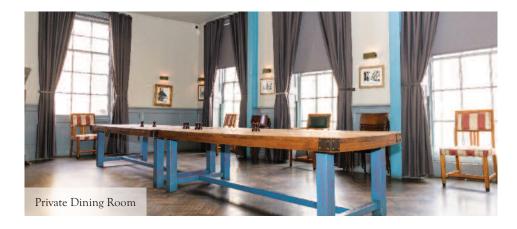

Sapcote's is delighted to offer for let this impressive, characterful 7,497 sq ft former bookshop (converted into a stunning restaurant) on Park Street. This Grade II listed property retains many of its original features and has been tastefully converted to accommodate 240 covers over three floors, as well as a private dining room for 28 guests.

#### First Floor

1,827 sq.ft. 169.7 sq.m.

- Private Dining Room
- Bar
- Approx. 90 Covers