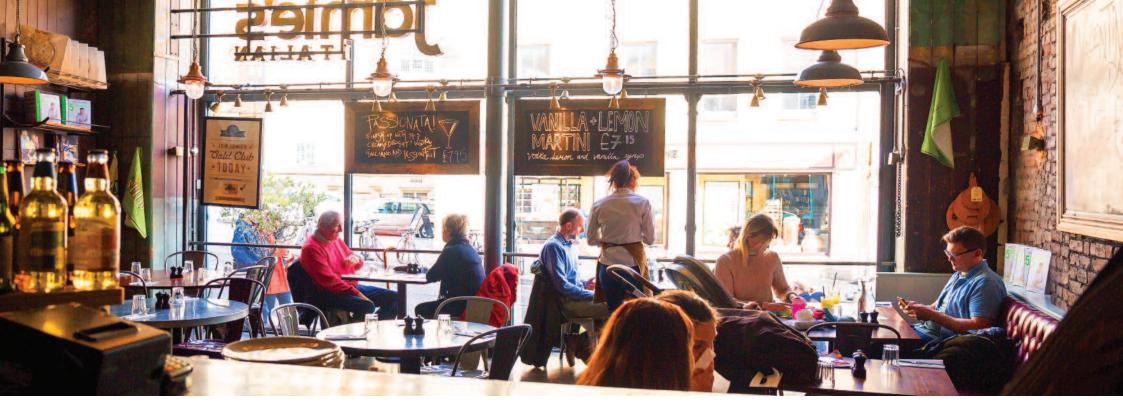

Sapcote's is delighted to offer for let this impressive, characterful 7,497 sq ft former bookshop (converted into a stunning restaurant) on Park Street. This Grade II listed property retains many of its original features and has been tastefully converted to accommodate 240 covers over three floors, as well as a private dining room for 28 guests.

#### First Floor

1,827 sq.ft. 169.7 sq.m.

- Private Dining Room
- Bar
- Approx. 90 Covers