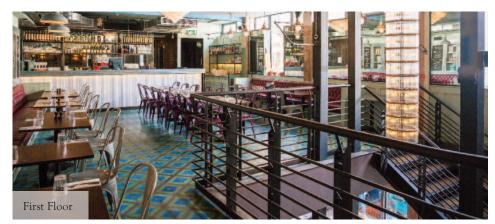

#### First Floor

1,827 sq.ft. 169.7 sq.m.

- Private Dining Room
- Bar
- Approx. 90 Covers