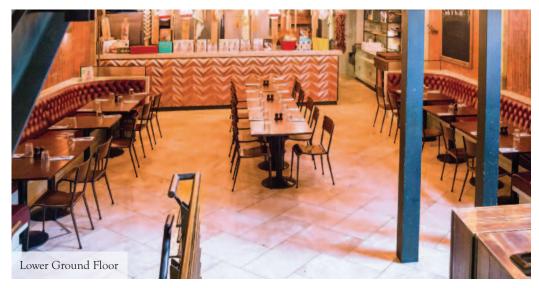

Sapcote's is delighted to offer for let this impressive, characterful 7,497 sq ft former bookshop (converted into a stunning restaurant) on Park Street. This Grade II listed property retains many of its original features and has been tastefully converted to accommodate 240 covers over three floors, as well as a private dining room for 28 guests.

## Accommodation

The restaurant is arranged over basement, ground, mezzanine and first floors and provides the following approximate net internal floor areas:

#### Basement and Upper Basement

1,400 sq.ft. 130.1 sq.m.

- Approx. 40 Covers
- Toilets
- Staff room
- Office

**TENURE**. The property is available by way of a new effectively full repairing and insuring lease for a term to be agreed. The lease will be contracted within the security of tenure and compensation provisions of the Landlord and Tenant Act 1954 Part II.