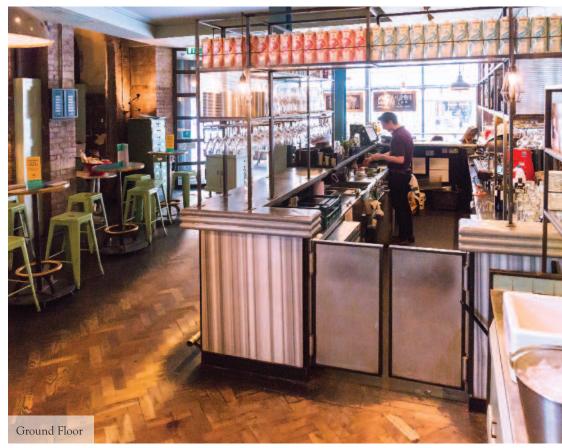

#### Ground and Mezzanine Level

4,270 sq.ft. 396.7 sq.m.

- Bar
- Approx. 110 Covers