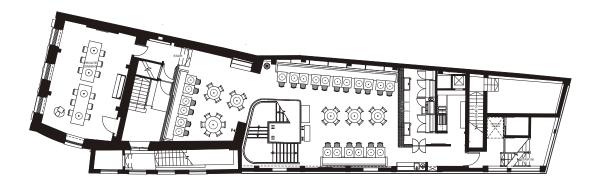

## Accommodation

The restaurant is arranged over basement, ground, mezzanine and first floors and provides the following approximate net internal floor areas:

#### First Floor

1,827 sq.ft. 169.7 sq.m.

- Private Dining Room
- Bar
- Approx. 90 Covers

#### Ground and Mezzanine Level

4,270 sq.ft. 396.7 sq.m.

- Bar
- Approx. 110 Covers

#### Basement and Upper Basement

1,400 sq.ft. 130.1 sq.m.

- Approx. 40 Covers
- Toilets
- Staff room
- Office

**TENURE**. The property is available by way of a new effectively full repairing and insuring lease for a term to be agreed. The lease will be contracted within the security of tenure and compensation provisions of the Landlord and Tenant Act 1954 Part II.