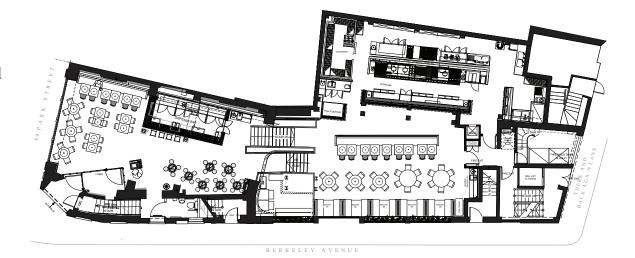

## Accommodation

The restaurant is arranged over basement, ground, mezzanine and first floors and provides the following approximate net internal floor areas:

#### First Floor

1,827 sq.ft. 169.7 sq.m.

- Private Dining Room
- Bar
- Approx. 90 Covers

#### Ground and Mezzanine Level

4,270 sq.ft. 396.7 sq.m.

- Bar
- Approx. 110 Covers

#### Basement and Upper Basement

1,400 sq.ft. 130.1 sq.m.

- Approx. 40 Covers
- Toilets
- Staff room
- Office

**TENURE**. The property is available by way of a new effectively full repairing and insuring lease for a term to be agreed. The lease will be contracted within the security of tenure and compensation provisions of the Landlord and Tenant Act 1954 Part II.