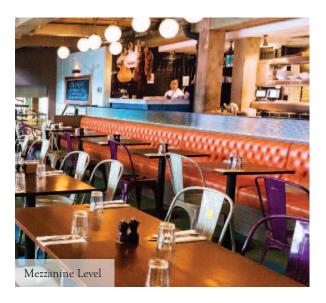

Sapcote's is delighted to offer for let this impressive, characterful 7,497 sq ft former bookshop (converted into a stunning restaurant) on Park Street. This Grade II listed property retains many of its original features and has been tastefully converted to accommodate 240 covers over three floors, as well as a private dining room for 28 guests.

## Accommodation

The restaurant is arranged over basement, ground, mezzanine and first floors and provides the following approximate net internal floor areas:

#### Ground and Mezzanine Level

4,270 sq.ft. 396.7 sq.m.

- Bar
- Approx. 110 Covers