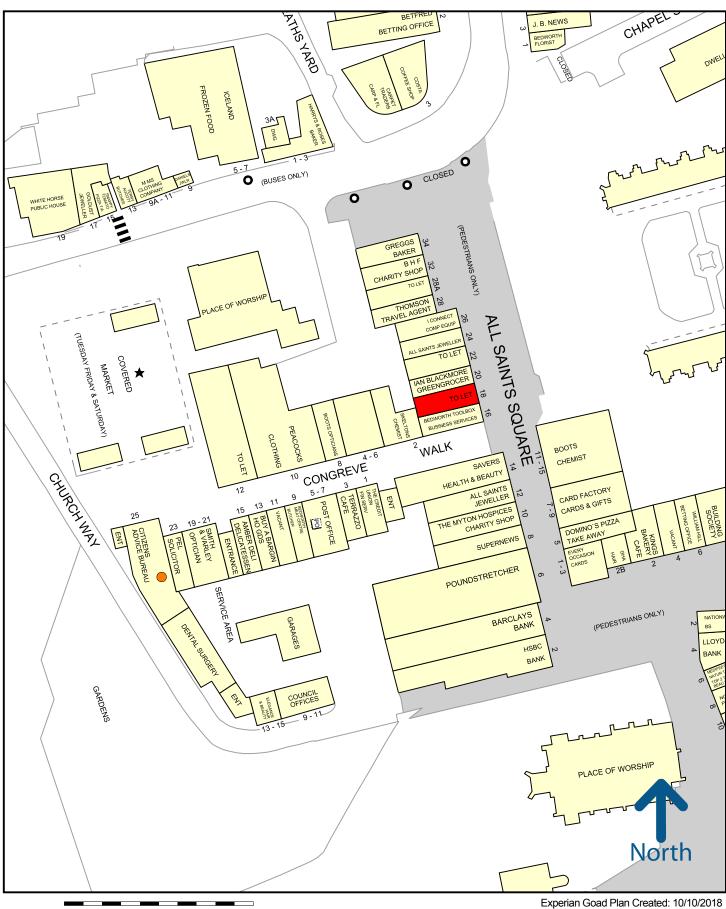

#### Location

The premises occupy a prime position fronting All Saints Square within Bedworth Town Centre. Retailers in the locality include, **Peacocks, Thomson Travel, Boots, Greggs and British Heart Foundation** as can be seen from the attached traders extract.