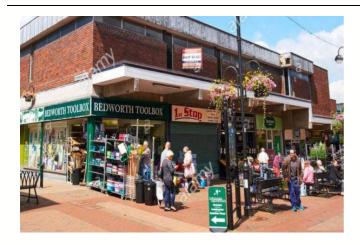

#### Location

The premises occupy a prime position fronting All Saints Square within Bedworth Town Centre. Retailers in the locality include, **Peacocks, Thomson Travel, Boots, Greggs and British Heart Foundation** as can be seen from the attached traders extract.

#### Description

The premises comprise a retail unit providing ground floor sales together with first floor storage accommodation having the benefit of rear servicing, via a shared lobby with the adjacent tenant (16 All Saints Square. Staff we accommodation is located at first floor level