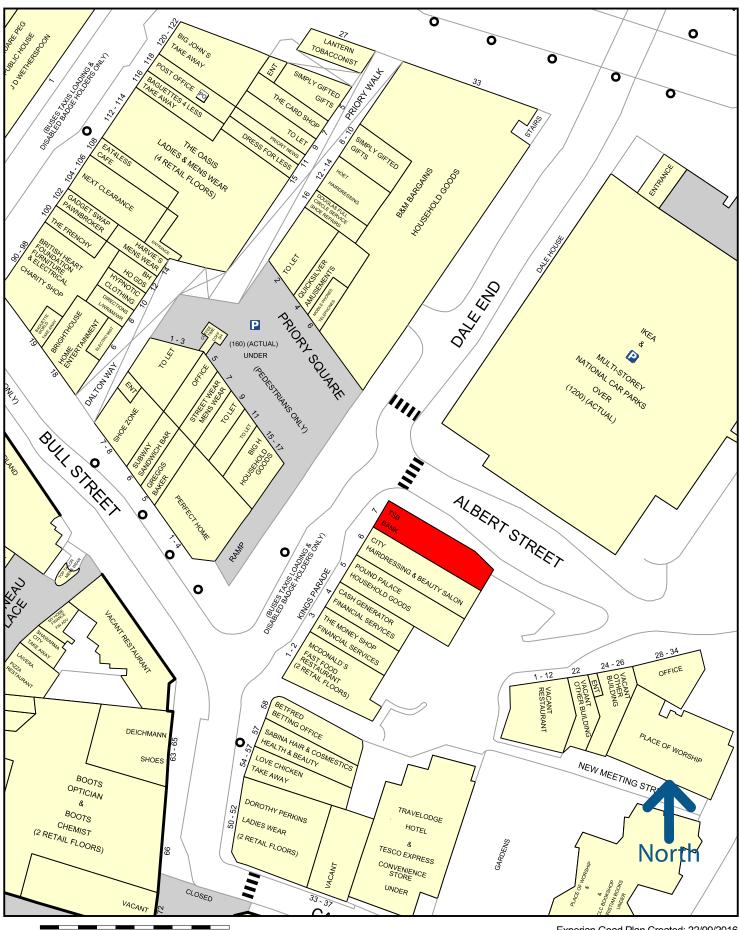

## Situation

The Square occupies a prominent position within the heart of Birmingham City centre's retail core, with frontages to Corporation Street, Bull Street and Dale End. Retailers within the local and immediate vicinity include the new in town IKEA, Brighthouse, Greggs, CEX and McDonalds. The scheme benefits from 1,200 space public car park located within close proximity.

Experian Goad Plan Created: 22/09/2016 Created By: RHT

50 metres