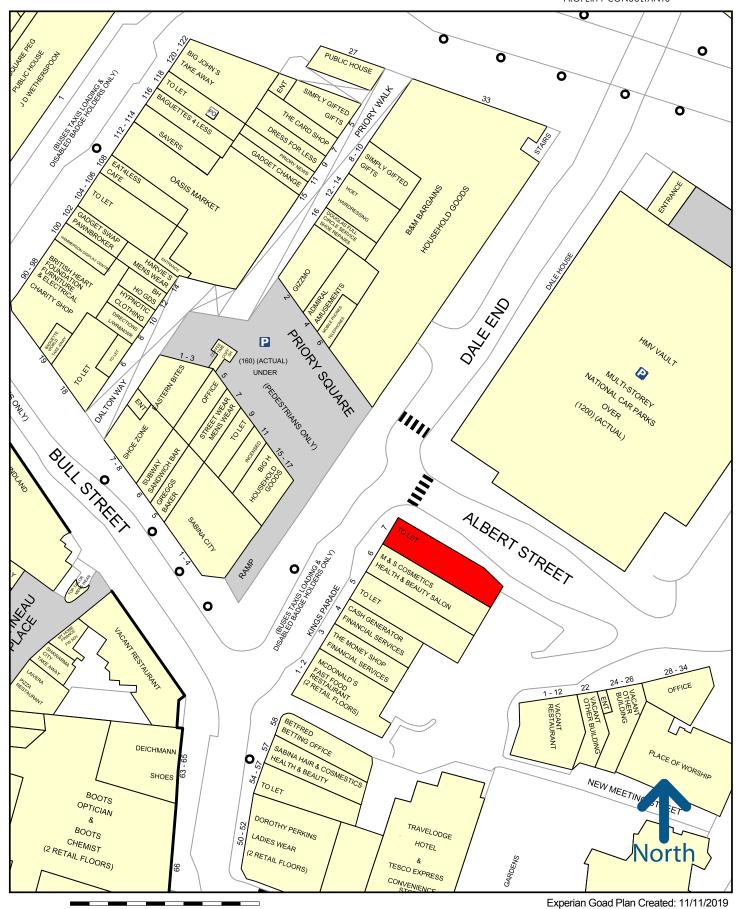

The Square occupies a prominent position within the heart of Birmingham City centre's retail core, with frontages to Corporation Street, Bull Street and Dale End. Retailers within the local and immediate vicinity include the new in town **HMV Vault, Greggs, CEX** and **McDonalds**. The scheme benefits from 1,200 space public car park located within close proximity.

50 metres

Created By: RHT

Copyright and confidentiality Experian, 2019. © Crown copyright and database rights 2019. OS 100019885