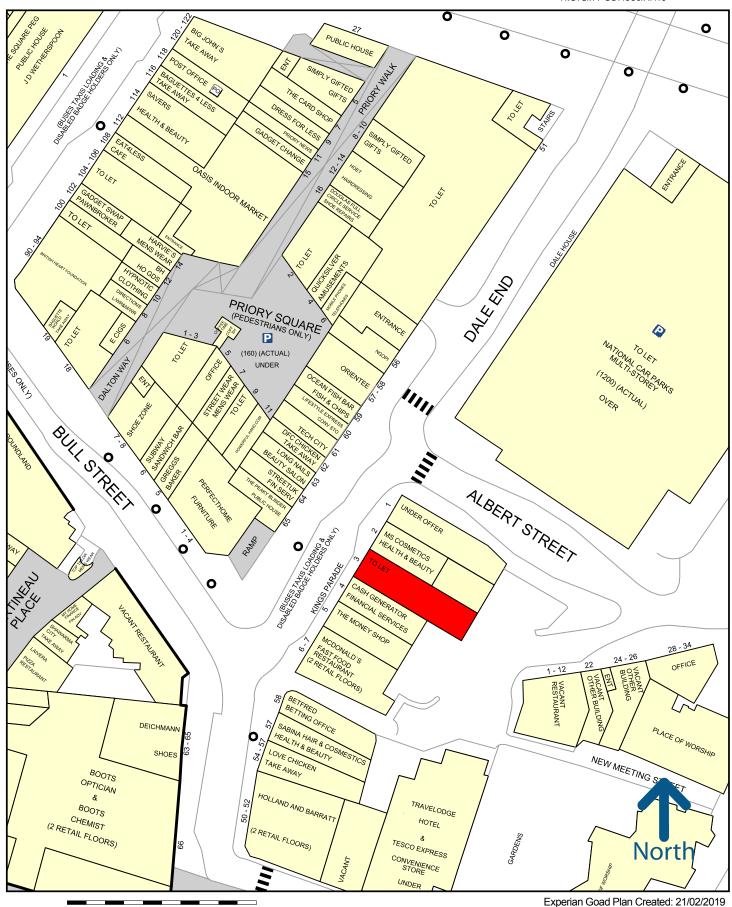

# 3 KINGS PARADE, BIRMINGHAM, B4 7LN

#### Description

The square occupies a prominent position within the heart of Birmingham City Centre's retail core, with frontages to Corporation Street, Bull Street and Dale End. Retailers within the local and immediate vicinity include the new in town **Greggs, CEX** and **McDonalds**. The scheme benefits from 1,200 space public car park located within close proximity.