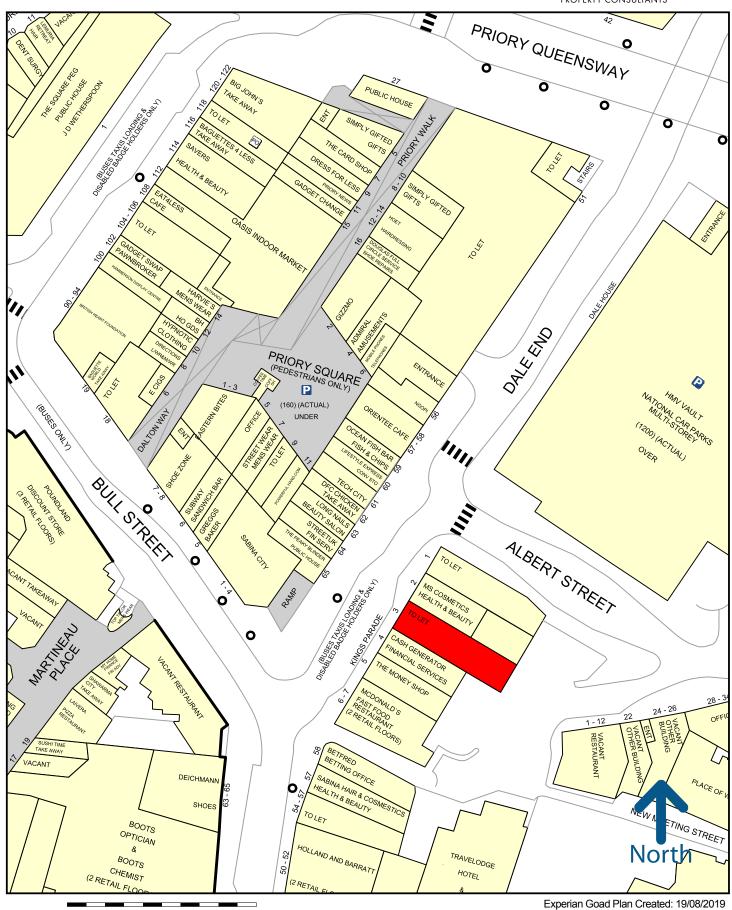

## **Description**

The square occupies a prominent position within the heart of Birmingham City Centre's retail core, with frontages to Corporation Street, Bull Street and Dale End. Retailers within the local and immediate vicinity include the new in town **Greggs**, **CEX** and **McDonalds**. The scheme benefits from 1,200 space public car park located within close proximity.

PROPERTY CONSULTANTS

50 metres

Created By: RHT

Copyright and confidentiality Experian, 2019. © Crown copyright and database rights 2019. OS 100019885