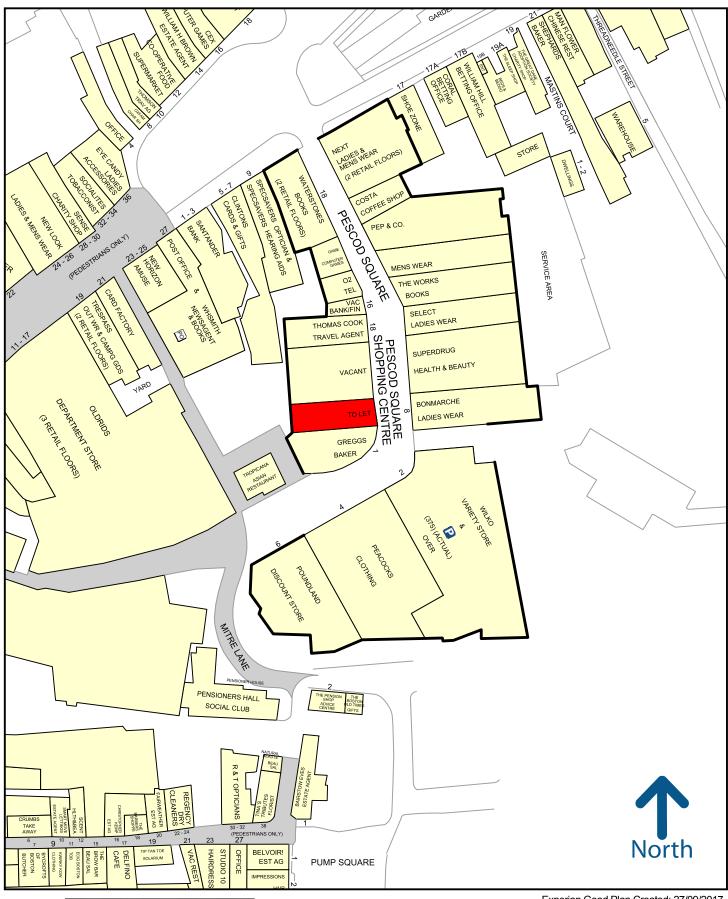

#### Location

The unit occupies a prominent position within this 2004 built Award Winning Shopping Centre. The Centre incorporates a 400 space decked shoppers car park. Nearby retailers include Next, Waterstones, Peacocks and Superdrug. Marks and Spencer and the 96,000 sq ft Oldrids Department Store which has customer entrances from the Centre.

50 metres

Experian Goad Plan Created: 27/09/2017 Created By: RHT