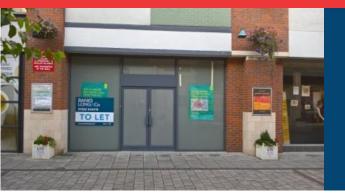

# 12 PESCOD SQUARE SHOPPING CENTRE, BOSTON

#### Location

The unit occupies a prominent position within this 2004 built Award Winning Shopping Centre. The Centre incorporates a 400 space decked shoppers car park. Nearby retailers include Next, Waterstones, Peacocks and Superdrug. Marks and Spencer and the 96,000 sq ft Oldrids Department Store which has customer entrances from the Centre.