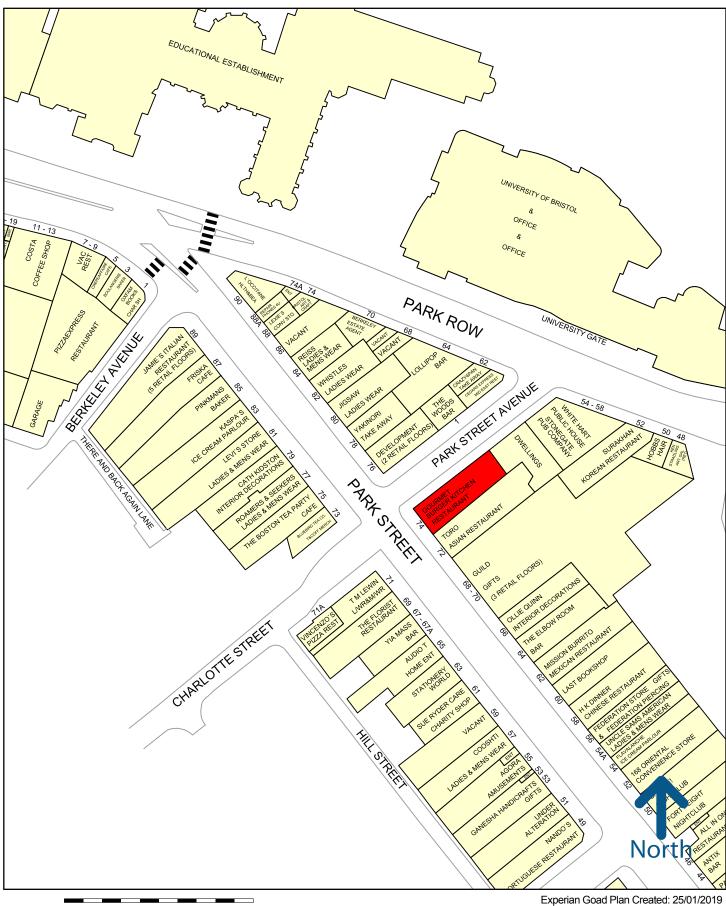

#### Location

Park Street connects Bristol's affluent suburb of Clifton and Bristol University with the city centre. It has a reputation for a strong mix of independent and multiple retailers and a vibrant evening economy.

The property is very prominently situated in a corner location, at the upper end of Park Street, adjacent to Toro Restaurant and opposite **TM Lewin** and **The Florist** cocktail bar and restaurant. Other retailers in the vicinity include **Reiss, Boston Tea Party, Pinkmans** and **Jigsaw**.